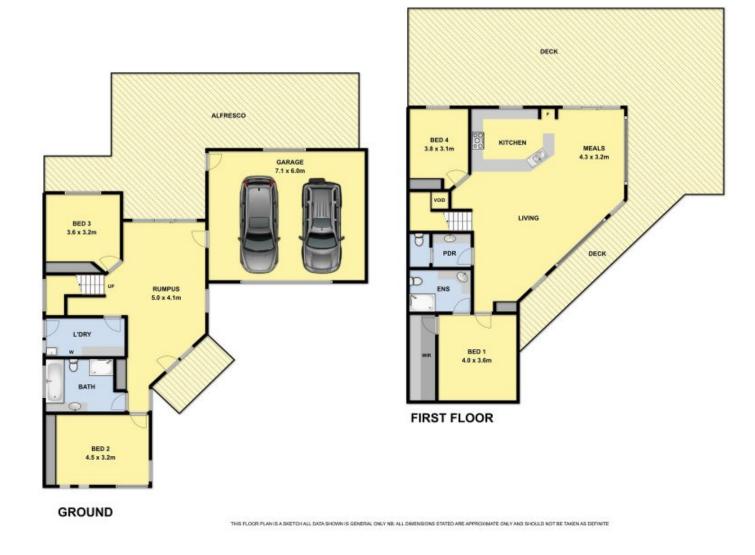

## 5 Spring Valley Drive TORQUAY VIC

This contemporary coastal home enjoys just the right elevation and positioning to maximise the view of the breaking surf at Torquay Point. Although the focal point, it is just one part of an expansive ocean view that provides a panoramic outlook right through to Arthurs Seat on the Mornington Peninsula. The high standard of view is matched by the superb design and presentation of this immaculate 4 bedroom residence. The upper level open plan kitchen, lounge and dining area flows onto a substantial north and east facing sundeck making it ideal for year round indoor/outdoor entertaining. The beautifully landscaped garden that the deck area overlooks provides a picturesque and very private backdrop that will surprise all with its welcoming appeal. A master bedroom on the upper level also enjoys the view and serviced by an ensuite. The