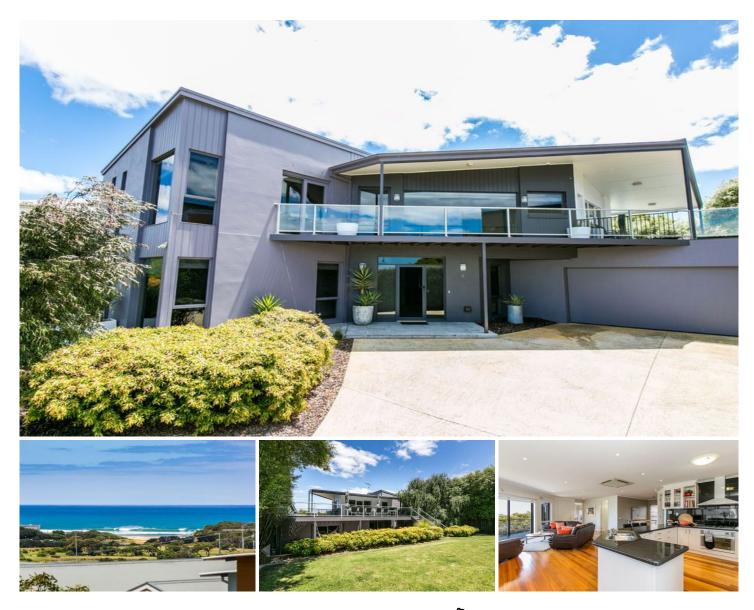

## 5 Spring Valley Drive TORQUAY VIC

This contemporary coastal home enjoys just the right elevation and positioning to maximise the view of the breaking surf at Torquay Point. Although the focal point, it is just one part of an expansive ocean view that provides a panoramic outlook right through to Arthurs Seat on the Mornington Peninsula. The high standard of view is matched by the superb design and presentation of this immaculate 4 bedroom residence. The upper level open plan kitchen, lounge and dining area flows onto a substantial north and east facing sundeck making it ideal for year round indoor/outdoor entertaining. The beautifully landscaped garden that the deck area overlooks provides a picturesque and very private backdrop that will surprise all with its welcoming appeal. A master bedroom on the upper level also enjoys the view and serviced by an ensuite. The