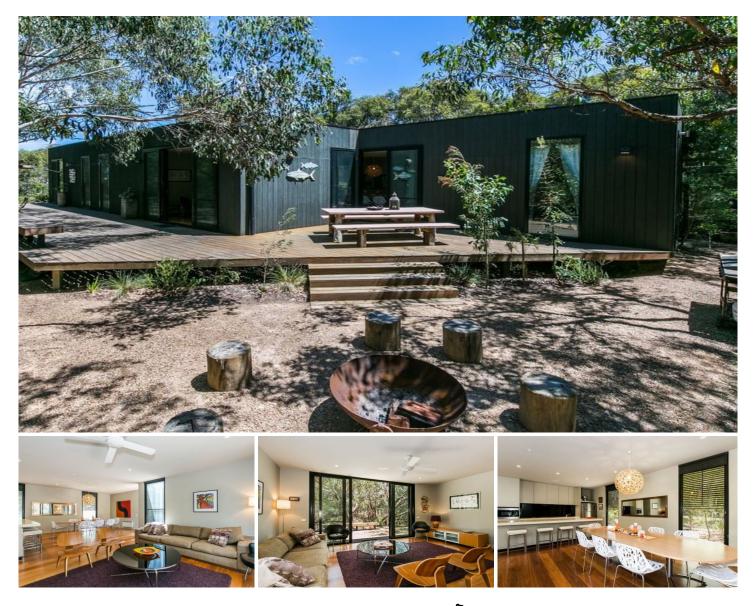

## 21a Third Avenue ANGLESEA VIC

Designed by renowned architects, Pleysier Perkins, this eco-friendly contemporary, Point Roadknight property is set on a generous 800sqm (app) low maintenance native allotment that's designed to embrace its stunning, treed Third Avenue position. Built with unquestionable quality, this striking coastal property comes with the finest of finishes and an expansive timber deck, sweeping the length of the property, providing impressive summer entertaining. STCA an additional second storey would offer stunning blue water views. Other features include an exceptional kitchen, spacious light filled open plan lounge/dining area, 4 bedrooms including large master with ensuite and a central bathroom allowing the option of 3 bedrooms with the 4th bedroom utilized as a second living zone. All within a short stroll to Point Roadknight's