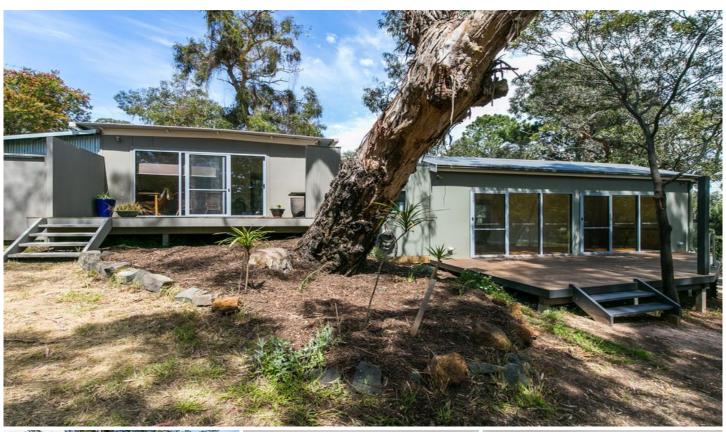

## **62 Camp Road ANGLESEA VIC**

Here is a excellent opportunity to secure a fabulous Anglesea property and Investment all in one.

This contemporary single level coastal residence consists of 2 x 1 bedroom units that

operate independently of each other. The individual units are currently returning \$1450 and \$1200 per month respectively.

Beautifully built to provide high quality living both properties feature; contemporary

kitchens, light filled living areas, polished timber floors, bathrooms and each with their own

private large north facing sundeck which all add to the appeal of the properties.

Privately situated on a 616sqm (app) allotment the properties over look and abut park land

2 🗀 2 📛 2 🖨

Type : House Land Size : 616 sqm

**View**: https://www.greatoceanproperties.com.au/2

598007

Marty Maher 0352200000

For full version visit the website

THIS FLOOR PLAN IS A SKETCH ALL DATA SHOWN IS GENERAL ONLY NB: ALL DIMENSIONS STATED ARE APPROXIMATE ONLY AND SHOULD NOT BE TAKEN AS DEFINITE