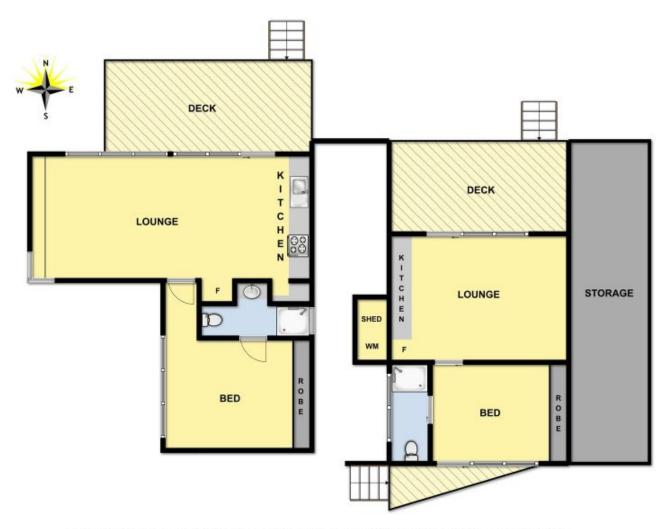

## **62 Camp Road ANGLESEA VIC**

Here is a excellent opportunity to secure a fabulous Anglesea property and Investment all in one.

This contemporary single level coastal residence consists of 2 x 1 bedroom units that

operate independently of each other. The individual units are currently returning \$1450 and \$1200 per month respectively.

Beautifully built to provide high quality living both properties feature; contemporary

kitchens, light filled living areas, polished timber floors, bathrooms and each with their own

private large north facing sundeck which all add to the appeal of the properties.

Privately situated on a 616sqm (app) allotment the properties over look and abut park land

2 🗀 2 📛 2 🖨

Type : House Land Size : 616 sqm

**View**: https://www.greatoceanproperties.com.au/2

598007

Marty Maher 0352200000

For full version visit the website

THIS FLOOR PLAN IS A SKETCH ALL DATA SHOWN IS GENERAL ONLY NB: ALL DIMENSIONS STATED ARE APPROXIMATE ONLY AND SHOULD NOT BE TAKEN AS DEFINITE