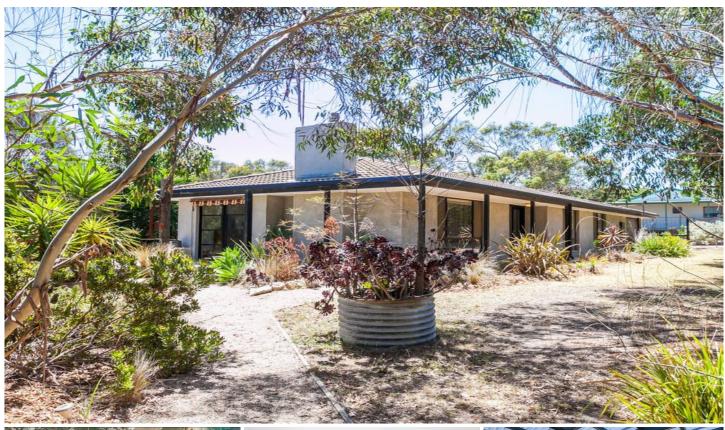

## 2-4 Hopkins Street AIREYS INLET VIC

Offers required by January 31 2016

With the beautiful Sunnymeade Beach just around the corner, this very well presented 3 bedroom rendered brick residence is a great opportunity to buy in this tightly held precinct. Set on a substantial 900sqm (app) corner allotment, the single level residence sits comfortably on this pretty tree lined landscaped position. Internally the property has been significantly renovated during the current owners tenure with modern finishes and fittings throughout the residence, yet still retaining a comfortable coastal flavour. Features include large lounge with dedicated TV area and wood heater, modern kitchen with adjacent dining area, accommodation in 3 double bedrooms, contemporary bathroom and with second WC in the laundry. The