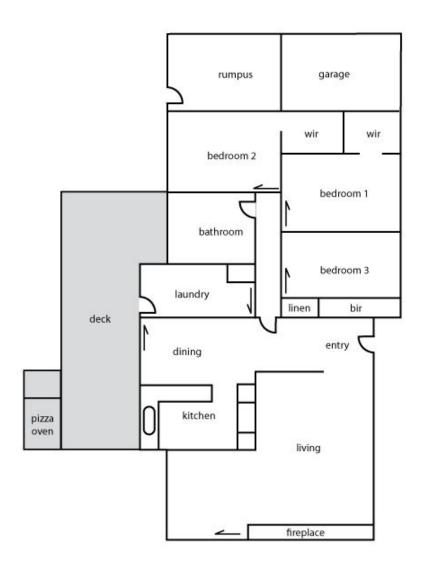

## 2-4 Hopkins Street AIREYS INLET VIC

Offers required by January 31 2016

With the beautiful Sunnymeade Beach just around the corner, this very well presented 3 bedroom rendered brick residence is a great opportunity to buy in this tightly held precinct. Set on a substantial 900sqm (app) corner allotment, the single level residence sits comfortably on this pretty tree lined landscaped position. Internally the property has been significantly renovated during the current owners tenure with modern finishes and fittings throughout the residence, yet still retaining a comfortable coastal flavour. Features include large lounge with dedicated TV area and wood heater, modern kitchen with adjacent dining area, accommodation in 3 double bedrooms, contemporary bathroom and with second WC in the laundry. The