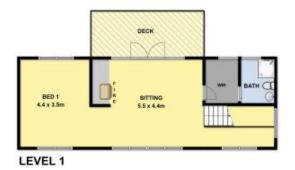

## 144 Melba Parade ANGLESEA VIC

144 Melba Parade is located directly opposite the beach and in the premier precinct of Point Roadknight and the Surf Coast. This unique property designed by Alistair Knox - designer, environmentalist, builder, landscape-architect and arguably the father of the alternative natural building movement. This north facing home is set amongst the trees to achieve a total relationship between the structure and the landscape. A complimentary blend of natural materials, solid timbers and Mt Gambier Lime stone. This perfect four bedroom beach house provides ample accommodation with three bedrooms, open plan kitchen/living, and dining on the ground level, with the expansive rear doors allowing easy interaction with the rear garden. The large windows provide an abundance of light and connection to the native landscape. The wood-fire hearth is the literal heart of the