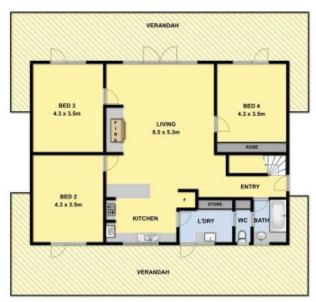

## 144 Melba Parade ANGLESEA VIC

144 Melba Parade is located directly opposite the beach and in the premier precinct of Point Roadknight and the Surf Coast. This unique property designed by Alistair Knox - designer, environmentalist, builder, landscape-architect and arguably the father of the alternative natural building movement. This north facing home is set amongst the trees to achieve a total relationship between the structure and the landscape. A complimentary blend of natural materials, solid timbers and Mt Gambier Lime stone. This perfect four bedroom beach house provides ample accommodation with three bedrooms, open plan kitchen/living, and dining on the ground level, with the expansive rear doors allowing easy interaction with the rear garden. The large windows provide an abundance of light and connection to the native landscape. The wood-fire hearth is the literal heart of the