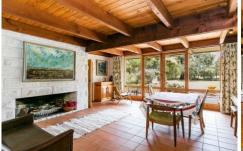

## 144 Melba Parade ANGLESEA VIC

144 Melba Parade is located directly opposite the beach and in the premier precinct of Point Roadknight and the Surf Coast. This unique property designed by Alistair Knox - designer, environmentalist, builder, landscape-architect and arguably the father of the alternative natural building movement. This north facing home is set amongst the trees to achieve a total relationship between the structure and the landscape. A complimentary blend of natural materials, solid timbers and Mt Gambier Lime stone. This perfect four bedroom beach house provides ample accommodation with three bedrooms, open plan kitchen/living, and dining on the ground level, with the expansive rear doors allowing easy interaction with the rear garden. The large windows provide an abundance of light and connection to the native landscape. The wood-fire hearth is the literal heart of the