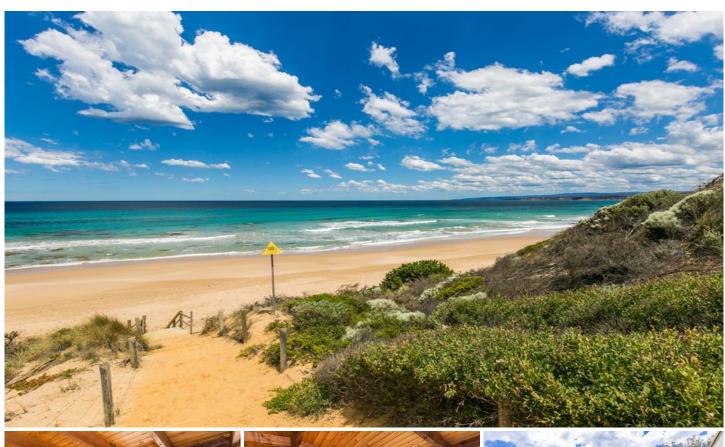

## 144 Melba Parade ANGLESEA VIC

144 Melba Parade is located directly opposite the beach and in the premier precinct of Point Roadknight and the Surf Coast. This unique property designed by Alistair Knox - designer, environmentalist, builder, landscape-architect and arguably the father of the alternative natural building movement. This north facing home is set amongst the trees to achieve a total relationship between the structure and the landscape. A complimentary blend of natural materials, solid timbers and Mt Gambier Lime stone. This perfect four bedroom beach house provides ample accommodation with three bedrooms, open plan kitchen/living, and dining on the ground level, with the expansive rear doors allowing easy interaction with the rear garden. The large windows provide an abundance of light and connection to the native landscape. The wood-fire hearth is the literal heart of the