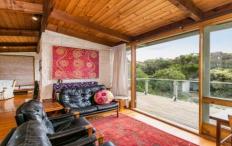

## 144 Melba Parade ANGLESEA VIC

144 Melba Parade is located directly opposite the beach and in the premier precinct of Point Roadknight and the Surf Coast. This unique property designed by Alistair Knox - designer, environmentalist, builder, landscape-architect and arguably the father of the alternative natural building movement. This north facing home is set amongst the trees to achieve a total relationship between the structure and the landscape. A complimentary blend of natural materials, solid timbers and Mt Gambier Lime stone. This perfect four bedroom beach house provides ample accommodation with three bedrooms, open plan kitchen/living, and dining on the ground level, with the expansive rear doors allowing easy interaction with the rear garden. The large windows provide an abundance of light and connection to the native landscape. The wood-fire hearth is the literal heart of the