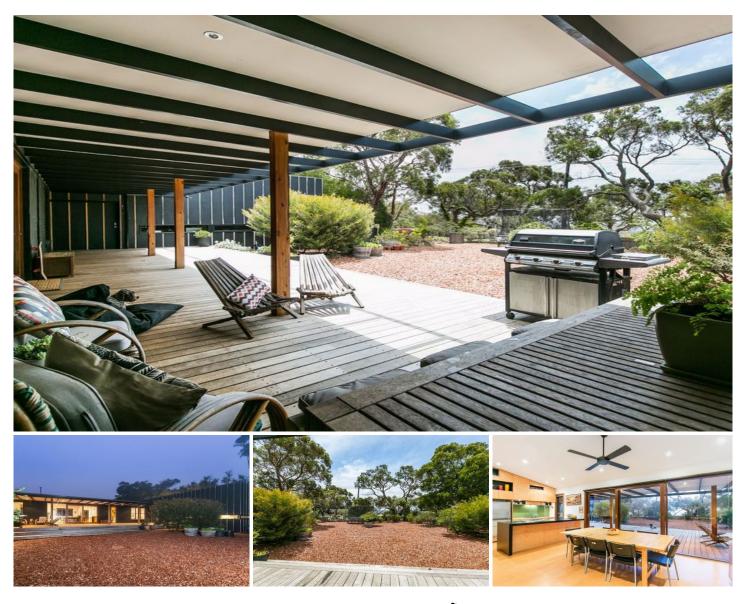

## OFFERS REQUIRED BY 8 FEBRUARY 2016 <br>

Bask in the natural beauty of established gardens and incredible birdlife from the privacy of your own backyard. With the purr of rolling waves crashing in the distance and an amazing outlook of trees in the foreground, this superb lifestyle residence evokes a genuine sense of tranquility and will captivate those seeking space, seclusion and clean sea air. <br/>

This beautifully presented home is set on a generous 1000sqm (approx) level allotment, just moments from Angleseas world class beaches. This quality beach home has been thoughtfully remodeled by award winning architect, Emma Mitchell, to capture panoramic vistas of the surrounding bushscape and Anglesea Heath on the horizon. <br/>