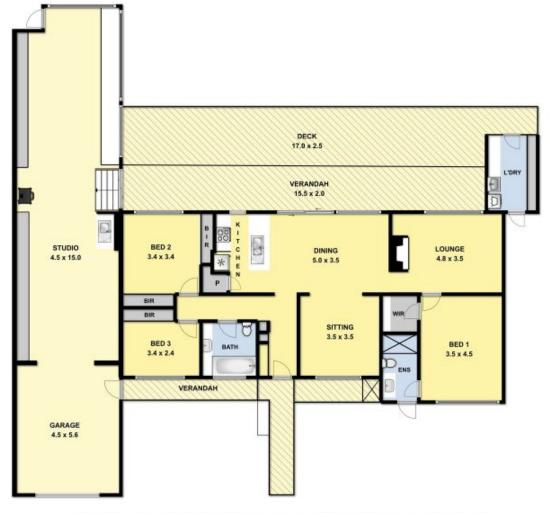

This beautifully presented home is set on a generous 1000sqm (approx) level allotment, just moments from Angleseas world class beaches. This quality beach home has been thoughtfully remodeled by award winning architect, Emma Mitchell, to capture panoramic vistas of the surrounding bushscape and Anglesea Heath on the horizon. <br/>

## For full version visit the website

| 4 <b> •</b> ■ | 2 |  | 1 | R | ļ |
|---------------|---|--|---|---|---|
|---------------|---|--|---|---|---|

| Туре      | : House    |
|-----------|------------|
| Land Size | : 1000 sam |