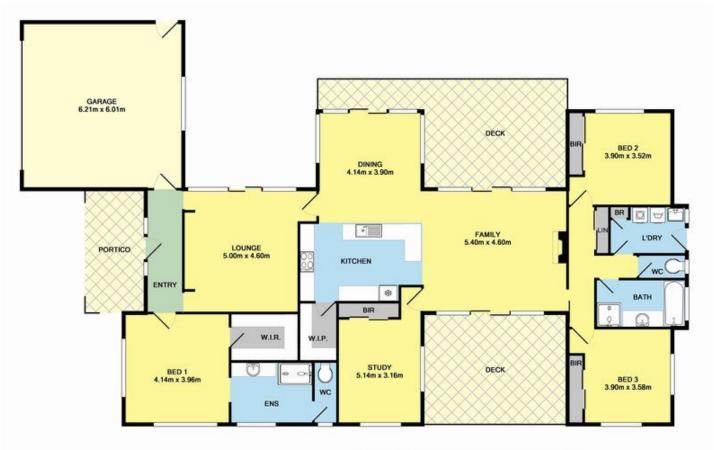

## 7 Piper Lane TORQUAY VIC

This enviable home is privately nestled on an acre (app) at the end of the lane adjoining deep creek reserve. Beautifully presented, light filled home is orientated to capture the northern light and consists of four generous bedrooms, two bathrooms, high ceilings and open plan kitchen/dining. Every room has the added appeal of looking into the mature designer native garden.

46

Marty Maher 0352200000

For full version visit the website

Whilst every attempt has been made to ensure the accuracy of the floor plan contained here, measurements of doors, endoes, rooms and any other tensus are approximate and no responsibility is taken for any error, ormsion, or me-statement. This plan is for illustrative purposes only and should be used as such by any prospective purchaser. This services, systems and appliances when have not been lested and no quarantee state.