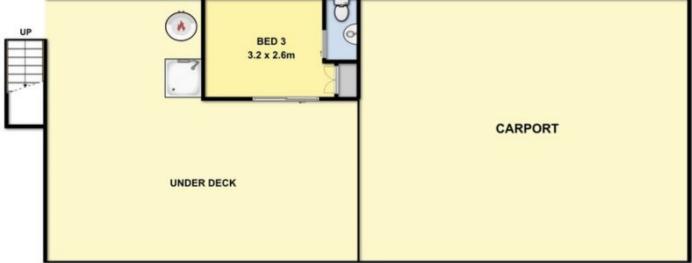

## 1 Bachli Court ANGLESEA VIC

This Anglesea beach house encapsulates all that is special about living in a coastal environment. Currently set on a spacious 944sqm (app) allotment this beach house feels like a natural oasis with its native landscape and treed outlook providing a great sense of privacy and space. Offering tree top views, water glimpses to Point Addis and an abundance of natural light this home has been newly upgraded while respecting its beach house roots and 60s architectural heritage. The large allotment is a rare commodity and allows new owners plenty of scope to increase the existing properties foot print to create a dream retreat or coastal residence.

This charming three bedroom property is set perfectly amongst the trees with its elevated outlook and framed by glass to capture the aspect.

For full version visit the website

3 😕 2 🔓 2 🖨

Type : House Price : \$ 600,000 Land Size : 944 sqm

**View**: https://www.greatoceanproperties.com.au/2

631500

Marty Maher 0352200000

LOWER LEVEL

THIS FLOOR PLAN IS A SKETCH ALL DATA SHOWN IS GENERAL ONLY NB: ALL DIMENSIONS STATED ARE APPROXIMATE ONLY AND SHOULD NOT BE TAKEN AS DEFINITE