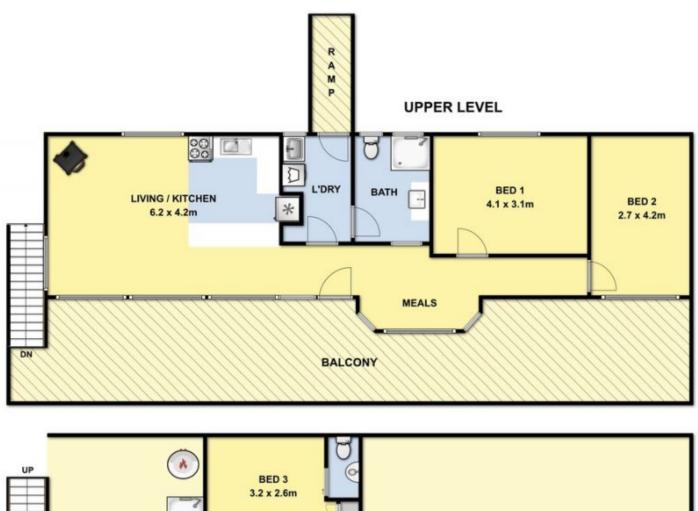

## 1 Bachli Court ANGLESEA VIC

This Anglesea beach house encapsulates all that is special about living in a coastal environment. Currently set on a spacious 944sqm (app) allotment this beach house feels like a natural oasis with its native landscape and treed outlook providing a great sense of privacy and space. Offering tree top views, water glimpses to Point Addis and an abundance of natural light this home has been newly upgraded while respecting its beach house roots and 60s architectural heritage. The large allotment is a rare commodity and allows new owners plenty of scope to increase the existing properties foot print to create a dream retreat or coastal residence.

This charming three bedroom property is set perfectly amongst the trees with its elevated outlook and framed by glass to capture the aspect.

For full version visit the website

3 😕 2 🔓 2 🖨

Type : House Price : \$ 600,000 Land Size : 944 sqm

**View**: https://www.greatoceanproperties.com.au/2

631500

Marty Maher 0352200000

LOWER LEVEL

THIS FLOOR PLAN IS A SKETCH ALL DATA SHOWN IS GENERAL ONLY NB: ALL DIMENSIONS STATED ARE APPROXIMATE ONLY AND SHOULD NOT BE TAKEN AS DEFINITE