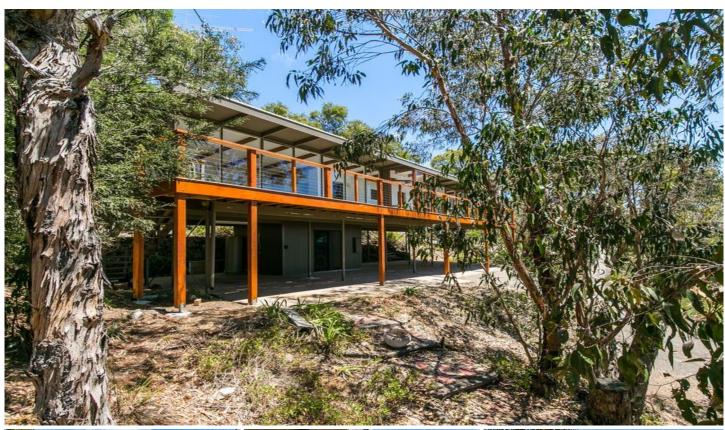

## 1 Bachli Court ANGLESEA VIC

This Anglesea beach house encapsulates all that is special about living in a coastal environment. Currently set on a spacious 944sqm (app) allotment this beach house feels like a natural oasis with its native landscape and treed outlook providing a great sense of privacy and space. Offering tree top views, water glimpses to Point Addis and an abundance of natural light this home has been newly upgraded while respecting its beach house roots and 60s architectural heritage. The large allotment is a rare commodity and allows new owners plenty of scope to increase the existing properties foot print to create a dream retreat or coastal residence.

This charming three bedroom property is set perfectly amongst the trees with its elevated outlook and framed by glass to capture the aspect.

For full version visit the website

3 😕 2 🔓 2 🖨

Type : House Price : \$ 600,000 Land Size : 944 sqm