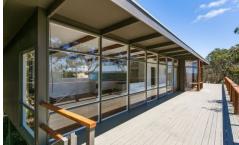

## 1 Bachli Court ANGLESEA VIC

This Anglesea beach house encapsulates all that is special about living in a coastal environment. Currently set on a spacious 944sqm (app) allotment this beach house feels like a natural oasis with its native landscape and treed outlook providing a great sense of privacy and space. Offering tree top views, water glimpses to Point Addis and an abundance of natural light this home has been newly upgraded while respecting its beach house roots and 60s architectural heritage. The large allotment is a rare commodity and allows new owners plenty of scope to increase the existing properties foot print to create a dream retreat or coastal residence.

This charming three bedroom property is set perfectly amongst the trees with its elevated outlook and framed by glass to capture the aspect.

For full version visit the website

3 😕 2 🔓 2 🖨

Type : House Price : \$ 600,000 Land Size : 944 sqm