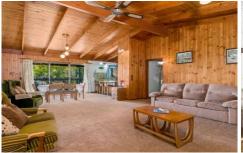

This cedar clad home has a generous open plan living, dining and kitchen area, with pine lining boards and oregan timber beams, the large windows bring both light and the sounds of nature into this space. The corridor leads to 3 large bedrooms with built-in-robes. The main bathroom is generous in size and the toilet is off the large laundry. Plus, there is electric ducted heating and cooling.