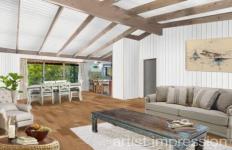

This cedar clad home has a generous open plan living, dining and kitchen area, with pine lining boards and oregan timber beams, the large windows bring both light and the sounds of nature into this space. The corridor leads to 3 large bedrooms with built-in-robes. The main bathroom is generous in size and the toilet is off the large laundry. Plus, there is electric ducted heating and cooling.