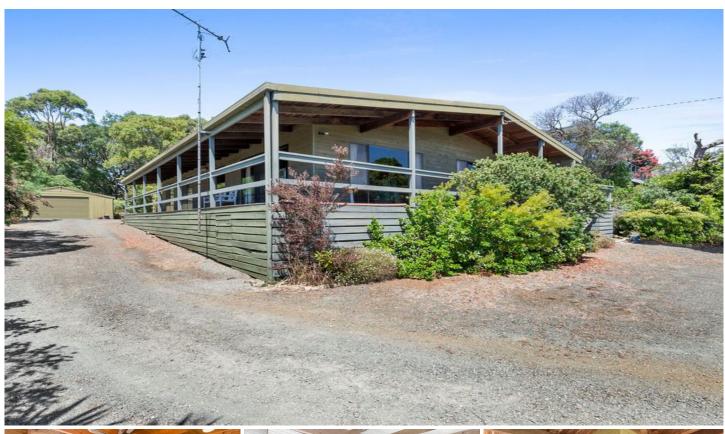

## **8 Telford Street MARENGO VIC**

Set on a large elevated site of approx. 1,600sqm, this property is well established and comes to the market in superb condition. This property has amazing views over the hills and is only 350 meters to the beach.

The verandah runs around the house, so there is always somewhere to sit and take in the sounds and views of

For full version visit the website