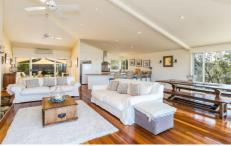

## 49 Wybellenna Drive FAIRHAVEN VIC

Offers required by 7 March 2016

Presented in immaculate condition, this beautiful 4BR residence will create an involuntary WOW! the moment you walk into the stunning, main open plan living area. Facing the iconic Split Point Lighthouse, the property enjoys a gorgeous mosaic outlook of ocean, river, beach, sandstone cliffs and even the breaking surf over the Inlet Beach. The total living area on the upper level is significant when you take into account the front sundeck, the large internal area and include the very private paved patio and lawn area at the rear, that all interconnect. An ideal situation for year round indoor/ outdoor entertaining. With two bedrooms on the upper level serviced by two bathrooms, another two bedrooms downstairs, a third