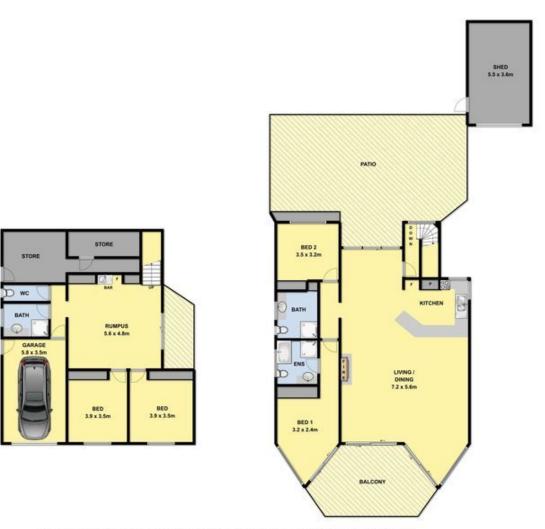

## 49 Wybellenna Drive FAIRHAVEN VIC

Offers required by 7 March 2016

Presented in immaculate condition, this beautiful 4BR residence will create an involuntary WOW! the moment you walk into the stunning, main open plan living area. Facing the iconic Split Point Lighthouse, the property enjoys a gorgeous mosaic outlook of ocean, river, beach, sandstone cliffs and even the breaking surf over the Inlet Beach. The total living area on the upper level is significant when you take into account the front sundeck, the large internal area and include the very private paved patio and lawn area at the rear, that all interconnect. An ideal situation for year round indoor/ outdoor entertaining. With two bedrooms on the upper level serviced by two bathrooms, another two bedrooms downstairs, a third

## 4 🚐 3 🚍 3 🚍

Type : House Price : \$ 1,400,000 Land Size : 811 sqm

View: https://www.greatoceanproperties.com.au/2

666207

Marty Maher 0352200000

Mim Atkinson 0352200000

THIS FLOOR PLAN IS A SKETCH ALL DATA SHOWN IS GENERAL ONLY NO. ALL DIMENSIONS STATED ARE APPROXIMATE ONLY AND SHOULD NOT BE TAKEN AS DEFINITE