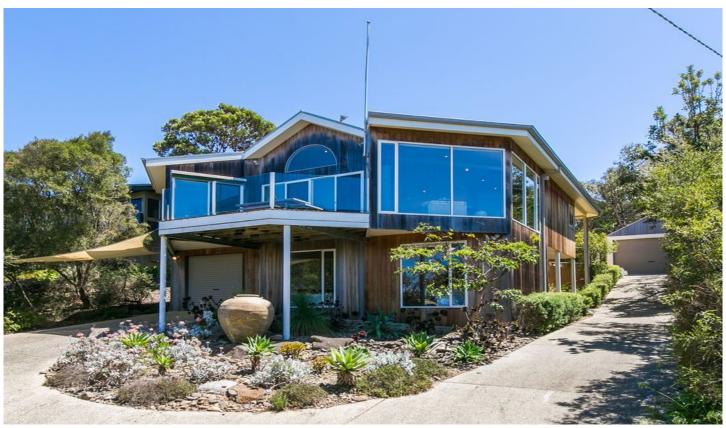

## 49 Wybellenna Drive FAIRHAVEN VIC

Offers required by 7 March 2016

Presented in immaculate condition, this beautiful 4BR residence will create an involuntary WOW! the moment you walk into the stunning, main open plan living area. Facing the iconic Split Point Lighthouse, the property enjoys a gorgeous mosaic outlook of ocean, river, beach, sandstone cliffs and even the breaking surf over the Inlet Beach. The total living area on the upper level is significant when you take into account the front sundeck, the large internal area and include the very private paved patio and lawn area at the rear, that all interconnect. An ideal situation for year round indoor/ outdoor entertaining. With two bedrooms on the upper level serviced by two bathrooms, another two bedrooms downstairs, a third