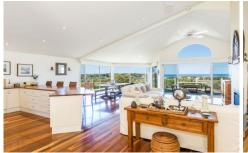

## 49 Wybellenna Drive FAIRHAVEN VIC

Offers required by 7 March 2016

Presented in immaculate condition, this beautiful 4BR residence will create an involuntary WOW! the moment you walk into the stunning, main open plan living area. Facing the iconic Split Point Lighthouse, the property enjoys a gorgeous mosaic outlook of ocean, river, beach, sandstone cliffs and even the breaking surf over the Inlet Beach. The total living area on the upper level is significant when you take into account the front sundeck, the large internal area and include the very private paved patio and lawn area at the rear, that all interconnect. An ideal situation for year round indoor/ outdoor entertaining. With two bedrooms on the upper level serviced by two bathrooms, another two bedrooms downstairs, a third