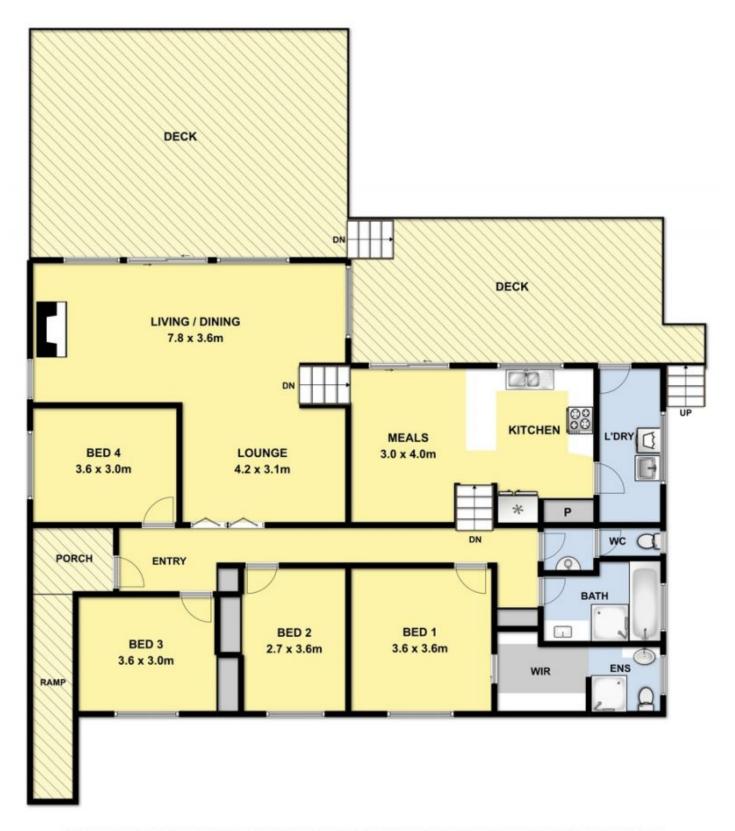

As you enter the property you have a feeling of serenity and spaciousness with the fresh and neutral colour palette throughout.

On offer are four bedrooms, two bathrooms and a generous open plan living area which leads to an expansive north facing deck area, offering a beautiful treed outlook and ocean views towards Point Addis.

## 4 🛤 2 🚔 3 🚘

| Туре      | : House                                     |
|-----------|---------------------------------------------|
| Land Size | : 920 sqm                                   |
| View      | : https://www.greatoceanproperties.com.au/2 |
|           | 681322                                      |

Marty Maher 0352200000

For full version visit the website

https://www.greatoceanproperties.com.au

5220 0000

THIS FLOOR PLAN IS A SKETCH ALL DATA SHOWN IS GENERAL ONLY NB: ALL DIMENSIONS STATED ARE APPROXIMATE ONLY AND SHOULD NOT BE TAKEN AS DEFINITE