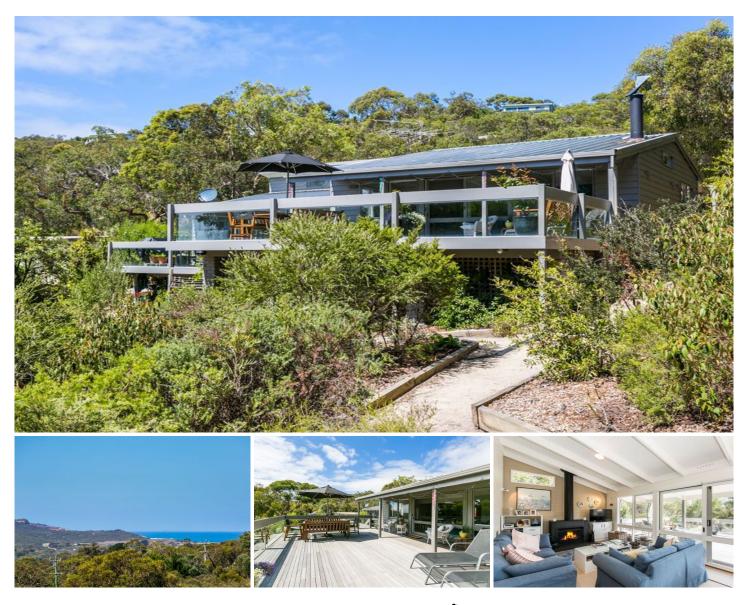

## OFFERS REQUIRED BY 4th APRIL 2016

Is simply an outstanding and immaculate Anglesea residence. Set on a generous and beautifully landscaped allotment of 920sqm (approx), this home will become your own private sanctuary.

As you enter the property you have a feeling of serenity and spaciousness with the fresh and neutral colour palette throughout.

On offer are four bedrooms, two bathrooms and a generous open plan living area which leads to an expansive north facing deck area, offering a beautiful treed outlook and ocean views towards Point Addis.

The raked ceilings and highlight windows are another lovely attribute to the home along with the light filled and