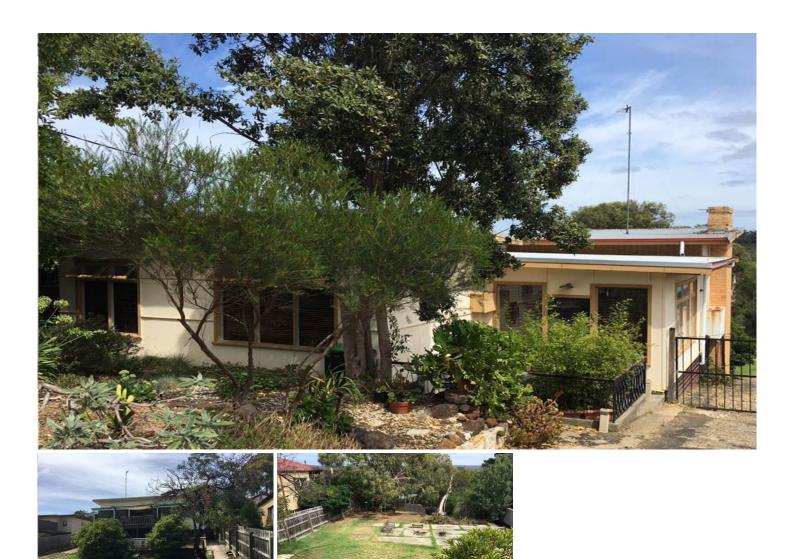

This Lubel Street beach house is located in the heart of Anglesea.

Within easy walking distance to the village, river and Anglesea main beach.

This charming 2 bedroom property is set perfectly amongst the trees with its elevated outlook and unlimited potential.

Upstairs you are welcomed by a spacious, open plan kitchen/living and dining area with plenty of natural light and large feature windows to capture the aspect. Outdoors

| 2 🛤 | 1 |  | 2 | A |
|-----|---|--|---|---|
|-----|---|--|---|---|