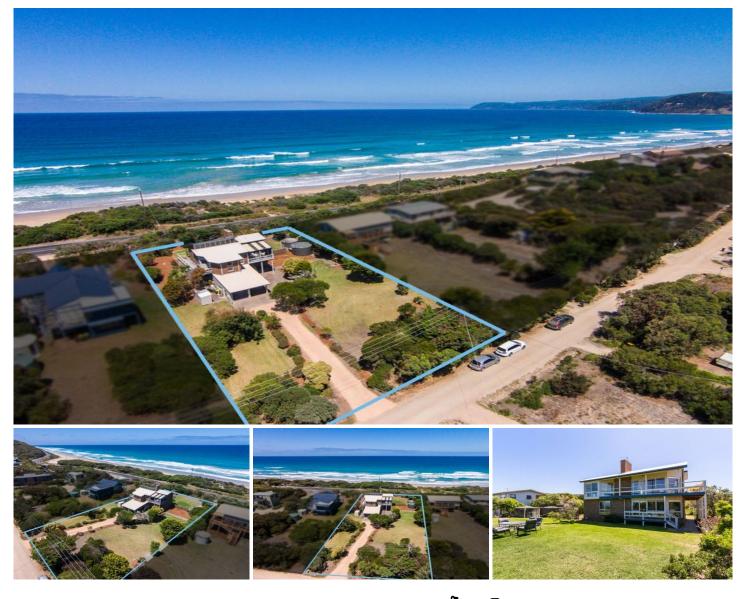

## 26-28 Robyn Road MOGGS CREEK VIC

Set directly opposite the breaking surf and with immediate access to the beach, this substantial holding represents a rare opportunity to secure a property on the very tightly held front row in Moggs Creek. Owned by the same family for over 30 years, the well maintained and beautifully presented 4 bedroom residence is set on an enormous 1507sqm (app) allotment of which the level contour makes it very user friendly for family members of all ages. The residence enjoys an abundance of natural light and the internal painted timber finishes take full advantage of this to provide a wonderful coastal warmth that suits its beachside setting. Main features include large open plan living areas on both levels, 2 bathrooms (ensuite off main) and a powder room, an open fire place on each level plus air-conditioning on the upper level, a beautiful north facing

## For full version visit the website

| 4 🎮 | 2 📛 | 2 🛱 |
|-----|-----|-----|
|-----|-----|-----|

| Туре      | : House    |
|-----------|------------|
| Land Size | : 1507 sqm |

View : https://www.greatoceanproperties.com.au/2 689585