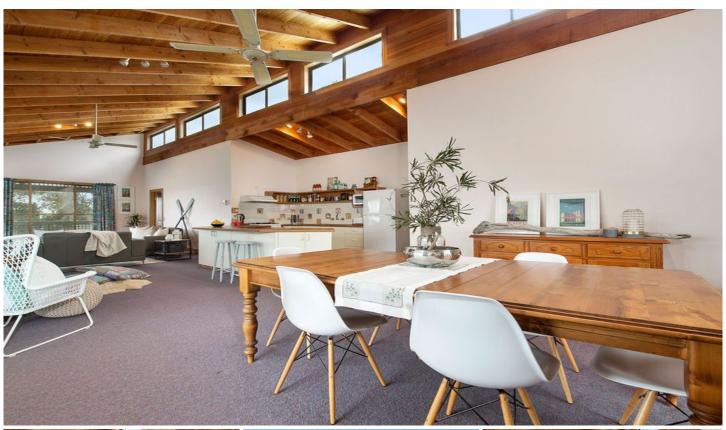

Upstairs features a superb and cleverly designed open plan living space, with high ceiling, Oregon beams and light flooding in from the full length windows that surround this room. A large cedar balcony surrounds the upstairs on 3 sides linking the indoors to the outside views and allowing the perfect space for entertaining guests. Generous master bedroom with private balcony and second bedroom and bathroom sit on this floor.