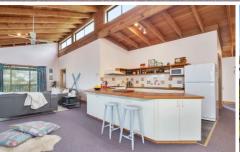

Upstairs features a superb and cleverly designed open plan living space, with high ceiling, Oregon beams and light flooding in from the full length windows that surround this room. A large cedar balcony surrounds the upstairs on 3 sides linking the indoors to the outside views and allowing the perfect space for entertaining guests. Generous master bedroom with private balcony and second bedroom and bathroom sit on this floor.