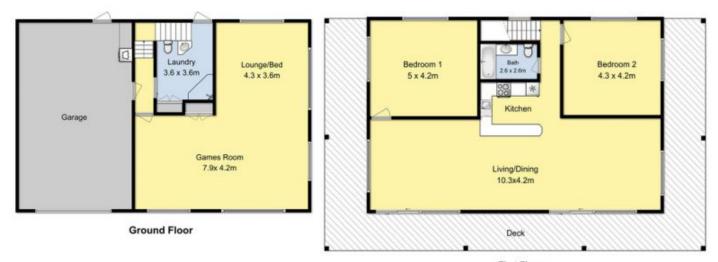

## **8 Fry Court APOLLO BAY VIC**

This elevated solid red brick residence exemplifies stylish living with superb views of the ocean and mountains. Ideally located within 6 minutes walk of the beach and only 10 minutes to the shops and restaurants. A perfect example of a well-designed home, built by local builders, hand crafted by the owner - a talented carpenter.

Upstairs features a superb and cleverly designed open plan living space, with high ceiling, Oregon beams and light flooding in from the full length windows that surround this room. A large cedar balcony surrounds the upstairs on 3 sides linking the indoors to the outside views and allowing the perfect space for entertaining guests. Generous master bedroom with private balcony and second bedroom and bathroom sit on this floor.

## 3 😕 2 🔓 2 🖨

Type : House Price : \$ 565,000 Land Size : 535 sqm

**View**: https://www.greatoceanproperties.com.au/2

699050

Gary Van Someren 0418550049

First Floor

Whilst every attempt has been to ensure the accuracy of the floor plan contained here, measurements of doors, windows, rooms and any other items are approximate and no responsibility is taken for any error omission, or mis-statement. This plan for illustrative purpose only and should be used as such by any prospective purchaser. The service, systems and appliances shown have not been tested and no guarantee as to their operability or efficiency can be given.