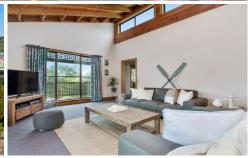

Upstairs features a superb and cleverly designed open plan living space, with high ceiling, Oregon beams and light flooding in from the full length windows that surround this room. A large cedar balcony surrounds the upstairs on 3 sides linking the indoors to the outside views and allowing the perfect space for entertaining guests. Generous master bedroom with private balcony and second bedroom and bathroom sit on this floor.