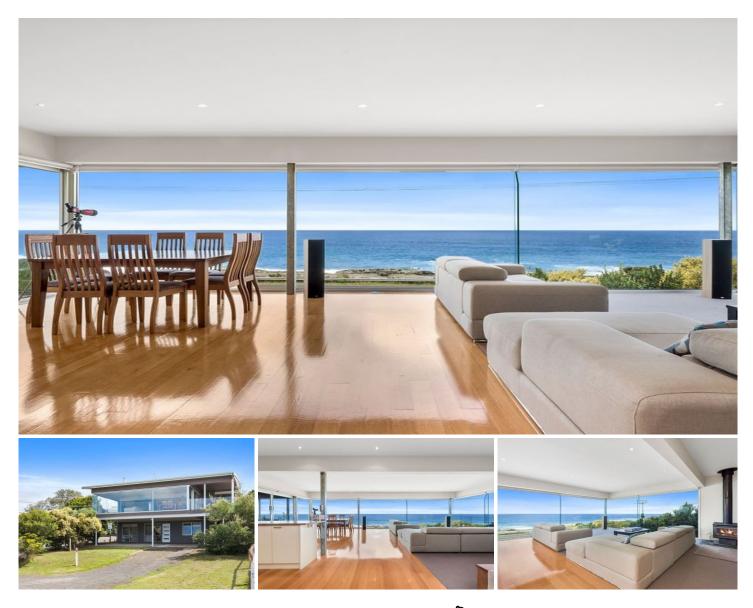

## **37 Great Ocean Road SKENES CREEK VIC**

Set directly opposite the breaking surf and with immediate access to the beach, this luxury home has panoramic views of the ocean that will capture your heart. Upon entering the open plan central living area, the show stopping wall of windows give true 180 degree views from Bass Strait to Apollo Bay Harbour, this jaw dropping view never fails to surprise and delight from sunrise to sunset.

Main features include large open plan living area on the upper floor, with timber floors, 2 living areas, kitchen and pantry. Great for entertaining with a north facing covered sundeck, the kitchen features induction cooktop stainless steel oven, making it a joy to cook for family and friends as they watch the ships sail by or whales play with the waves. The master bedroom is a refuge with a luxury ensuite and