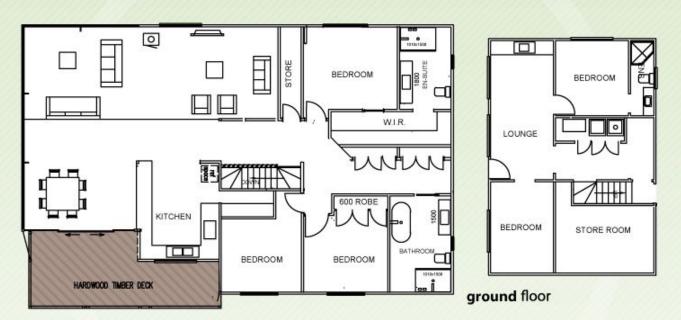

Main features include large open plan living area on the upper floor, with timber floors, 2 living areas, kitchen and pantry. Great for entertaining with a north facing covered sundeck, the kitchen features induction cooktop stainless steel oven, making it a joy to cook for family and friends as they watch the ships sail by or whales play with the waves. The master bedroom is a refuge with a luxury ensuite and

## 03 52377 366

first floor