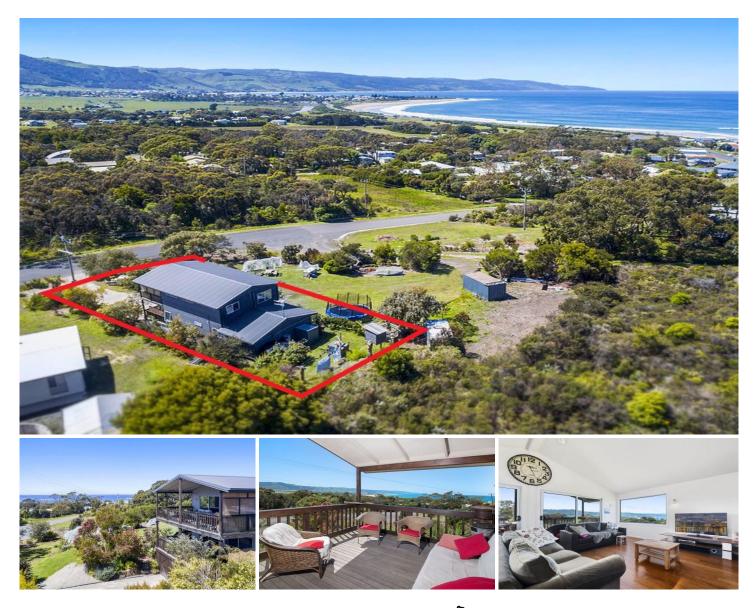

## **13 Ferrier Drive APOLLO BAY VIC**

This home has everything you look for in a beachside retreat. Huge sun filled verandahs with incredible views of the beach, ocean and the verdant green Otway Ranges. Large well designed living areas lead out to these decks and share their stunning outlook.

Designed to be extremely flexible the home works brilliantly for large get togethers with family and friends and yet embraces you in its warmth when you just want to kick back, relax and enjoy the views. Upstairs a large modern kitchen caters beautifully to the expansive living/dining area and the decks beyond. The perfect spot to enjoy stunning moon rises, sunsets and the joy of watching the sun rise over the ocean.

## 3 🛤 2 🚔 5 🚘

| Туре                 | : House                                  |
|----------------------|------------------------------------------|
| Price                | : \$ 685,000                             |
| <b>Building Size</b> | : 22 Sqrs                                |
| Land Size            | : 420 sqm                                |
| View                 | : https://www.greatoceanproperties.com.a |
|                      | u/2825715                                |