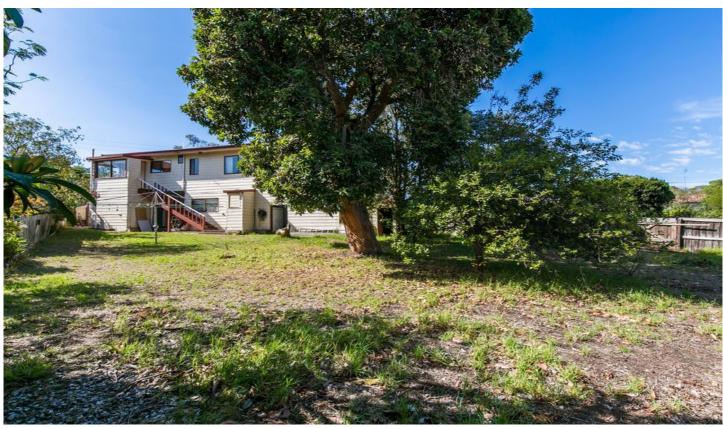

## 31 McDougall Road ANGLESEA VIC

Position, potential & Anglesea's most affordable

This substantial northerly aspect 697sqm allotment with a fully fenced large backyard allows for tremendous scope and endless options.

The elevated home offers immediate liveability/rent ability with outstanding opportunities to renovate/extend or start anew (STCA).

The current upstairs floorplan includes two bedrooms, bathroom, lounge/dining and adjoining kitchen with access to the sunny decked outdoor entertaining area.

Add to this a further two downstairs bedrooms, bathroom, self contained studio, office and storeroom. The lock up garage offers an abundance of storage options.

Walking distance to the Anglesea River, beach and tennis club with easy access to shops, cafes and the local primary