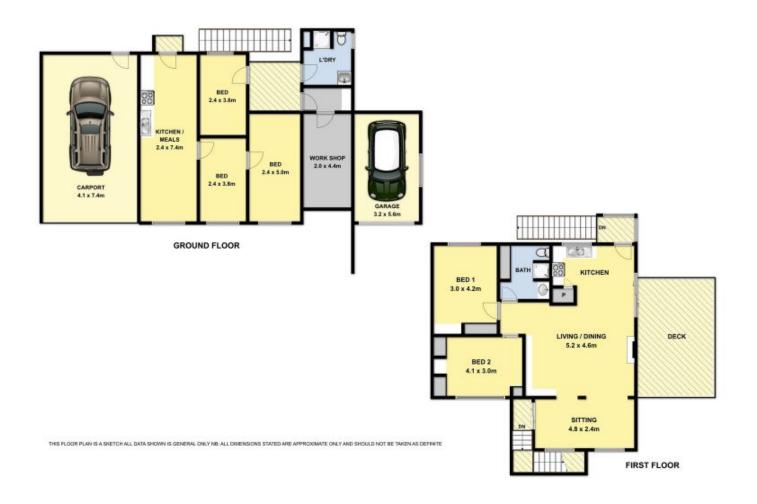

The elevated home offers immediate liveability/rent ability with outstanding opportunities to renovate/extend or start anew (STCA).

The current upstairs floorplan includes two bedrooms, bathroom, lounge/dining and adjoining kitchen with access to the sunny decked outdoor entertaining area.

Add to this a further two downstairs bedrooms, bathroom, self contained studio, office and storeroom. The lock up garage offers an abundance of storage options.

Walking distance to the Anglesea River, beach and tennis club with easy access to shops, cafes and the local primary