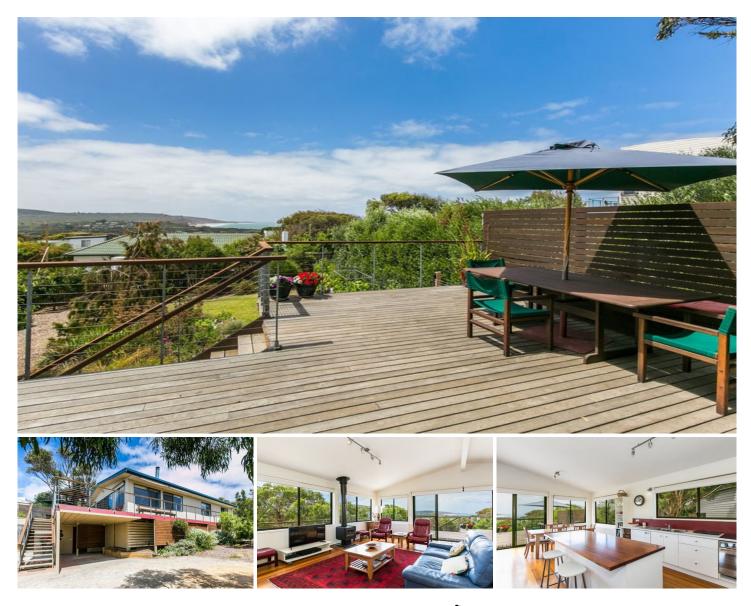

## **14 Wallis Street ANGLESEA VIC**

An exciting opportunity to secure an enviable lifestyle in one of the Surf Coast's most desirable beachside locations. This superbly positioned home is surrounded by the most spectacular coastal scenery and sits on a beautifully landscaped, elevated allotment with stunning north-easterly aspects towards Point Addis and beyond. Featuring:

- sun drenched, open plan living/dining;

- large wrap-around timber deck - perfect for summer entertaining;

- modern kitchen with freestanding island bench, electric cooking facilities and dishwasher;

- 4 bedrooms, 3 with BIR's (including downstairs guest room with ensuite);

- central bathroom and laundry;