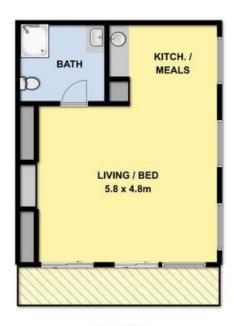

7 🕮 6 📛 2 🗬

Type : House

**Land Size**: 10117.141 sqm

View: https://www.greatoceanproperties.com.au/2

883637

Marty Maher 0352200000

For full version visit the website

STUDIO 1 STUDIO 2