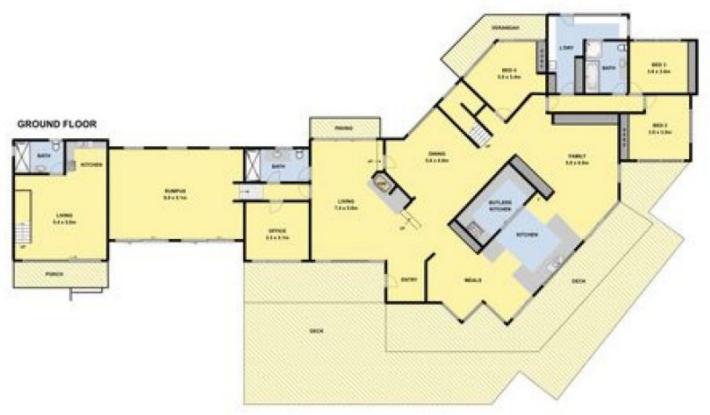

## 18 Broadbeach Road JAN JUC VIC

Set on 2.5 acres (app) and positioned in Jan Jucs most tightly held and exclusive street address, this beautiful retreat will suit those who value their privacy while enjoying the highest standards of coastal living. The substantial 5 bedroom residence takes full advantage of its elevated position with a stunning coastline view towards Port Philip Heads. This rare and beautiful north easterly outlook was carefully planned for to take full advantage of the morning sun while providing the majority of the large holding with shelter from the colder prevailing southerly winds. Taking full advantage of this sheltered aspect, the residence has enormous north facing decking, significant lawn areas and a beautiful 18m pool and spa that all get regularly utilised. The property has been held in the same family for over 30 years with the residence extensively renovated under the