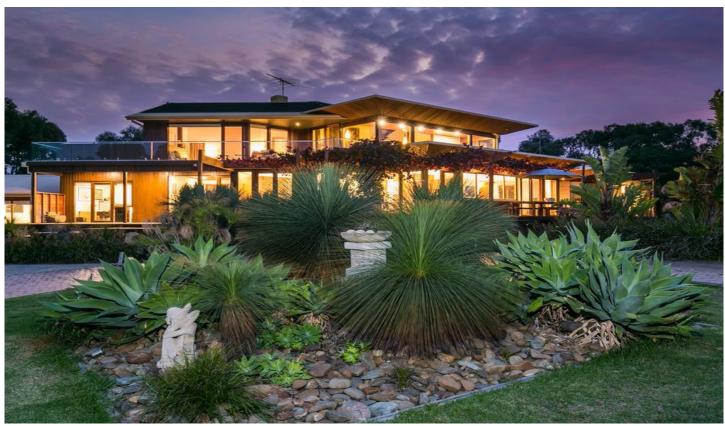

## 18 Broadbeach Road JAN JUC VIC

Set on 2.5 acres (app) and positioned in Jan Jucs most tightly held and exclusive street address, this beautiful retreat will suit those who value their privacy while enjoying the highest standards of coastal living. The substantial 5 bedroom residence takes full advantage of its elevated position with a stunning coastline view towards Port Philip Heads. This rare and beautiful north easterly outlook was carefully planned for to take full advantage of the morning sun while providing the majority of the large holding with shelter from the colder prevailing southerly winds. Taking full advantage of this sheltered aspect, the residence has enormous north facing decking, significant lawn areas and a beautiful 18m pool and spa that all get regularly utilised. The property has been held in the same family for over 30 years with the residence extensively renovated under the