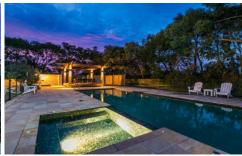

## 18 Broadbeach Road JAN JUC VIC

Set on 2.5 acres (app) and positioned in Jan Jucs most tightly held and exclusive street address, this beautiful retreat will suit those who value their privacy while enjoying the highest standards of coastal living. The substantial 5 bedroom residence takes full advantage of its elevated position with a stunning coastline view towards Port Philip Heads. This rare and beautiful north easterly outlook was carefully planned for to take full advantage of the morning sun while providing the majority of the large holding with shelter from the colder prevailing southerly winds. Taking full advantage of this sheltered aspect, the residence has enormous north facing decking, significant lawn areas and a beautiful 18m pool and spa that all get regularly utilised. The property has been held in the same family for over 30 years with the residence extensively renovated under the