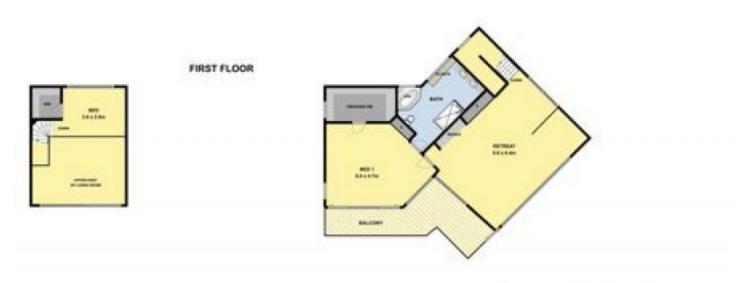

## 18 Broadbeach Road JAN JUC VIC

Set on 2.5 acres (app) and positioned in Jan Jucs most tightly held and exclusive street address, this beautiful retreat will suit those who value their privacy while enjoying the highest standards of coastal living. The substantial 5 bedroom residence takes full advantage of its elevated position with a stunning coastline view towards Port Philip Heads. This rare and beautiful north easterly outlook was carefully planned for to take full advantage of the morning sun while providing the majority of the large holding with shelter from the colder prevailing southerly winds. Taking full advantage of this sheltered aspect, the residence has enormous north facing decking, significant lawn areas and a beautiful 18m pool and spa that all get regularly utilised. The property has been held in the same family for over 30 years with the residence extensively renovated under the