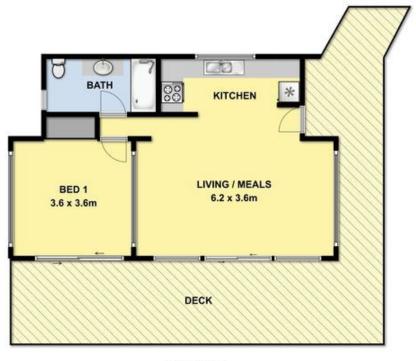

7 🕮 6 📛 2 🗬

Type : House

**Land Size**: 10117.141 sqm

View: https://www.greatoceanproperties.com.au/2

883637

Marty Maher 0352200000

For full version visit the website

STUDIO 1 STUDIO 2