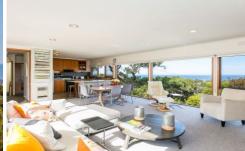

The double story beach house positioned on 13 Third, Avenue provides an abundance of space and light comprising; four spacious bedrooms, two bathrooms, two living areas and two kitchens. The open plan light and bright main kitchen living/dining area creates a central family hub and framed by glass to capture the 180 degree