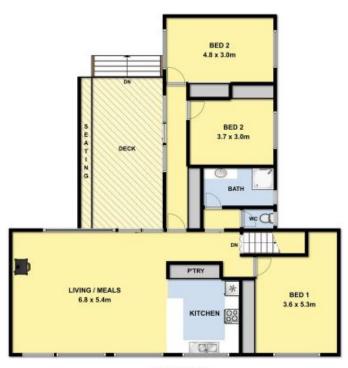

The double story beach house positioned on 13 Third, Avenue provides an abundance of space and light comprising; four spacious bedrooms, two bathrooms, two living areas and two kitchens. The open plan light and bright main kitchen living/dining area creates a central family hub and framed by glass to capture the 180 degree

4 📮 2 🖺 2 🖨

Type : House Land Size : 3210 sqm

**View**: https://www.greatoceanproperties.com.au/2

889332

Marty Maher 0352200000

For full version visit the website

LOWER LEVEL UPPER LEVEL