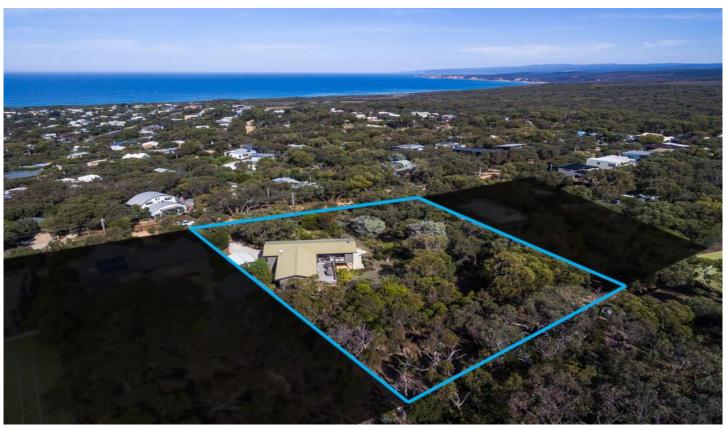

## 13-15 Third Avenue ANGLESEA VIC

Sited on 3210 sqm (app) 13 - 15 Third Avenue is two titles being sold jointly. With spectacular ocean views over Bass Strait to the Aireys Inlet lighthouse and sweeping down the coastline towards Lorne and Apollo Bay, this represents a rare opportunity to secure a Point Roadknight property of this magnitude. Add to this a unique combination of stunning ocean views, walking proximity to the beach, enormous allotments, privacy and a fully established native garden.

The double story beach house positioned on 13 Third, Avenue provides an abundance of space and light comprising; four spacious bedrooms, two bathrooms, two living areas and two kitchens. The open plan light and bright main kitchen living/dining area creates a central family hub and framed by glass to capture the 180 degree