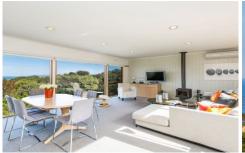

The double story beach house positioned on 13 Third, Avenue provides an abundance of space and light comprising; four spacious bedrooms, two bathrooms, two living areas and two kitchens. The open plan light and bright main kitchen living/dining area creates a central family hub and framed by glass to capture the 180 degree