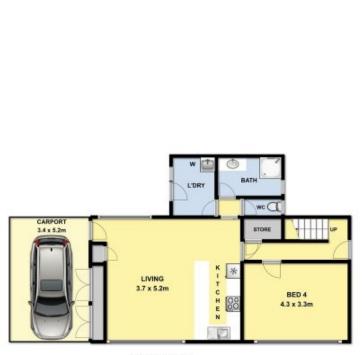

The double story beach house positioned on 13 Third, Avenue provides an abundance of space and light comprising; four spacious bedrooms, two bathrooms, two living areas and two kitchens. The open plan light and bright main kitchen living/dining area creates a central family hub and framed by glass to capture the 180 degree

4 📮 2 🖺 2 🖨

Type : House Land Size : 3210 sqm

**View**: https://www.greatoceanproperties.com.au/2

889332

Marty Maher 0352200000

For full version visit the website

LOWER LEVEL UPPER LEVEL