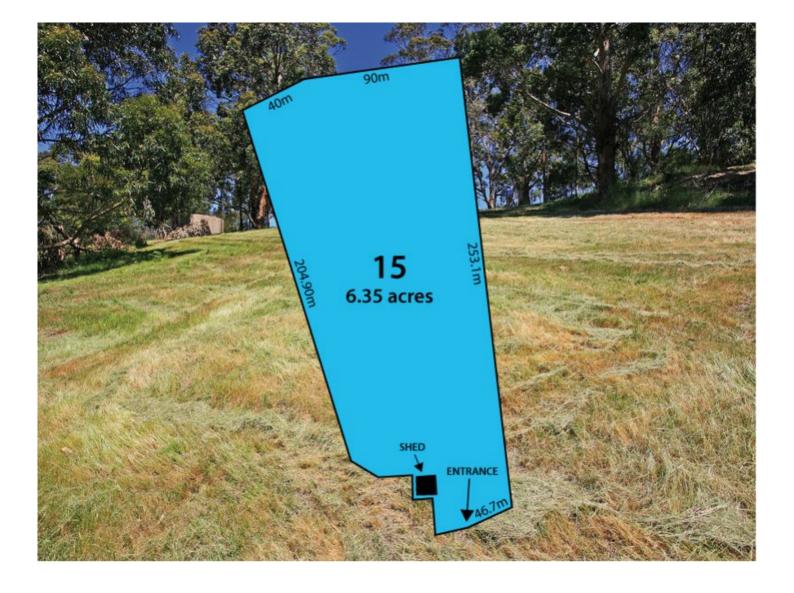

## 15 Cora Lynn Court LORNE VIC

If you love Lorne but dont love the hustle and bustle of a busy Lorne summer, then this beautiful 6.35 acre allotment (app) maybe just the perfect solution to build your coastal escape on. The elevated position provides a gorgeous panoramic outlook of both the Great Otway National Park and ocean views to Aireys Inlet. Being north facing, any future dwelling would enjoy a beautiful sunny aspect which would be ideal for anyone considering an eco solution to their future coastal home. There is no through traffic in the street, so it is quite a complete hideaway. The other properties in the road are already established providing certainty with your planning. There is a shed and tanks already in place and very accessible from the entry to the property. Power is connected and the entry is at street level with the property falling away from the road to the north. For full version visit the website

| Туре      | : Land               |
|-----------|----------------------|
| Price     | : \$ 405,000         |
| Land Size | : 6.35 Acres         |
| Viow      | • https://www.areato |

: https://www.greatoceanproperties.com.au/2 897110