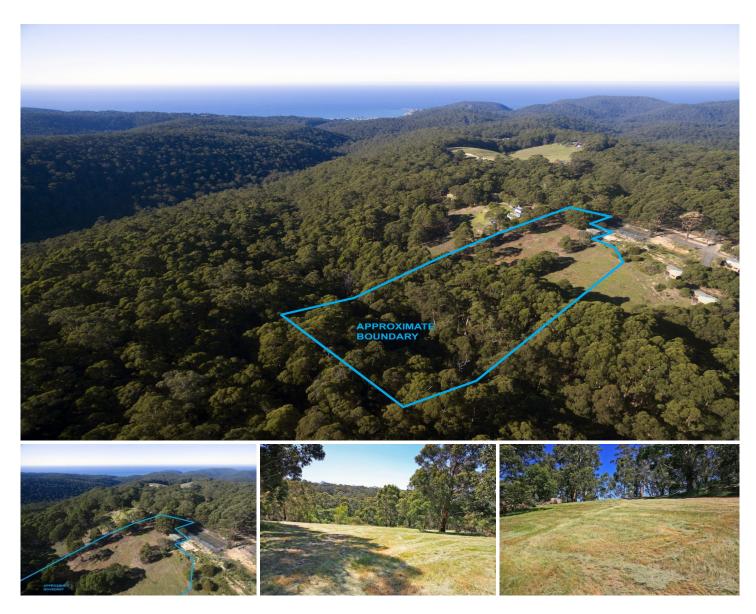

## 15 Cora Lynn Court LORNE VIC

If you love Lorne but dont love the hustle and bustle of a busy Lorne summer, then this beautiful 6.35 acre allotment (app) maybe just the perfect solution to build your coastal escape on. The elevated position provides a gorgeous panoramic outlook of both the Great Otway National Park and ocean views to Aireys Inlet. Being north facing, any future dwelling would enjoy a beautiful sunny aspect which would be ideal for anyone considering an eco solution to their future coastal home. There is no through traffic in the street, so it is quite a complete hideaway. The other properties in the road are already established providing certainty with your planning. There is a shed and tanks already in place and very accessible from the entry to the property. Power is connected and the entry is at street level with the property falling away from the road to the north. For full version visit the website