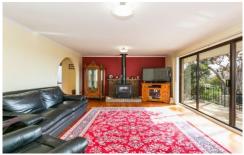

The clever floor plan offers a spacious living area (equipped with a feature gas fire place), the separate kitchen and meals area lead to the rear sun filled backyard. The entertaining/bbq area is ideal for family gatherings.