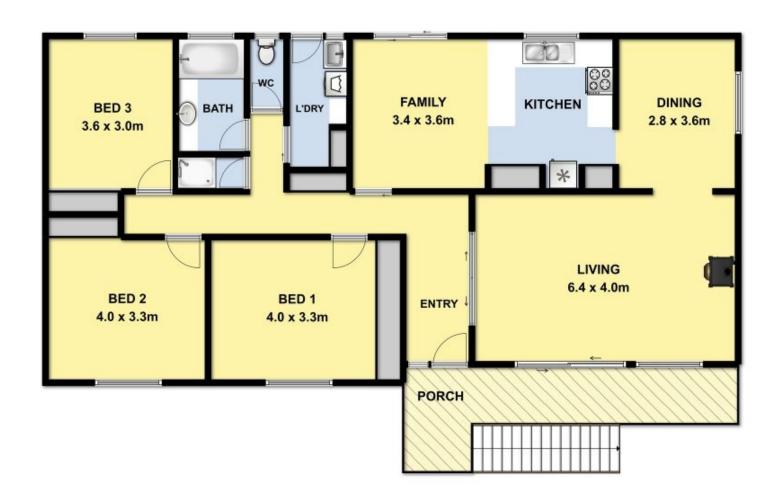

The great attribute of this solid home is the light and spacious living area with polished floorboards. Given the elevation the front porch and lounge room offers a lovely treed aspect towards the 18th green of the Anglesea golf course.

The clever floor plan offers a spacious living area (equipped with a feature gas fire place), the separate kitchen and meals area lead to the rear sun filled backyard. The entertaining/bbq area is ideal for family gatherings.