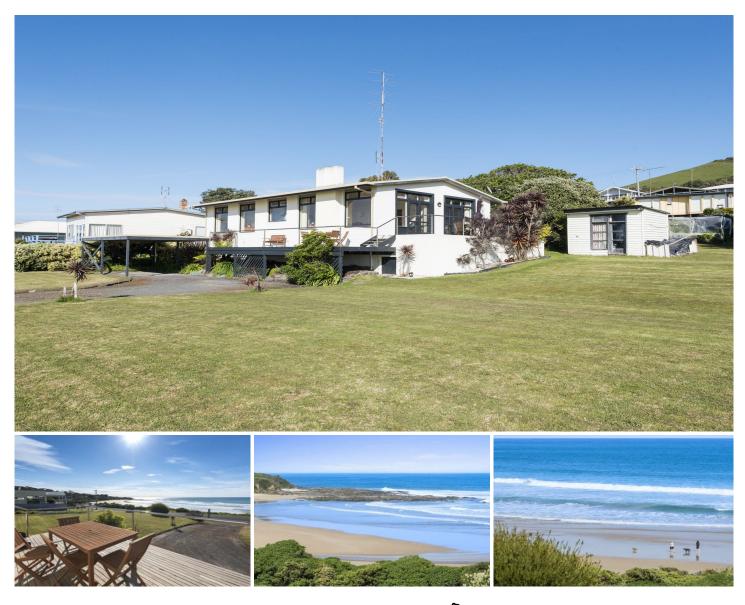

## 4-5 Motts Lane SKENES CREEK VIC

This stunning property elevated above the Great Ocean Road via a service road, with a guaranteed front row position offers a solid brick home, originally designed by a Melbourne Architect in the 1960s. The house is well built and thoughtful in design. The house (963sqm) and adjacent vacant land (800sqm), 1763sqm in total, are both on offer here. House and land price offers above \$1.3m.

Located directly opposite the popular surf beach of Skenes Creek, with only the Great Ocean Road and a service road between the property and the ocean, the views are simply breathtaking. Whales breaching, surf pounding the shores, majestic sea birds diving for their prey.

All of this and more can be experienced from the generous windows and veranda of this recently renovated home. Set on a 963 sqm block of land with plenty of room for