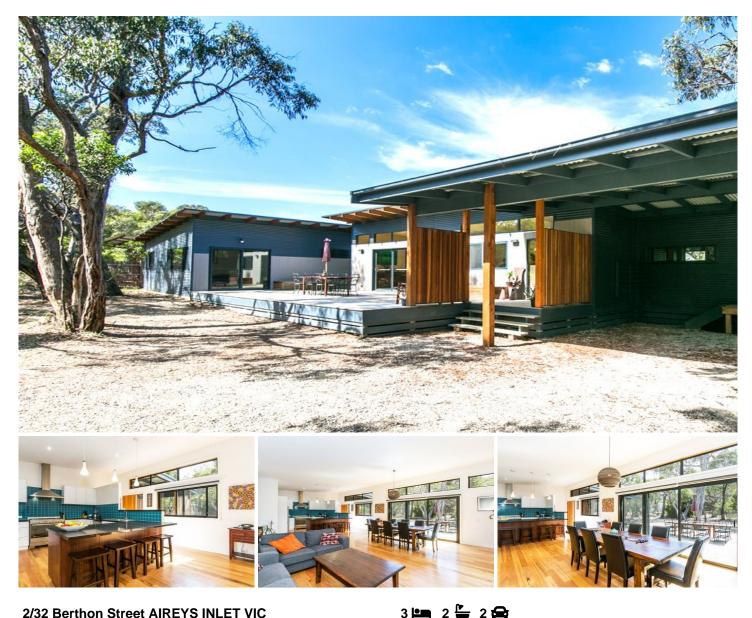

## 2/32 Berthon Street AIREYS INLET VIC

Enjoying an excellent position and set on a substantial 927sqm allotment, this beautiful three bedroom residence is special in many ways. The style of the residence and the immaculate presentation is immensely appealing. Accommodation is in three double bedrooms serviced by two bathrooms. The standard of construction is very high both in the standard and its thermal, 6 star energy rating. The residence was built to be very low maintenance and to take full advantage of its northern aspect. The polished Tasmanian Oak timber floors are a highlight of the property and match the high standard of fittings throughout. The stunning layout is essentially two wings joined by a beautiful atrium like hallway, capturing the bush setting. Other features include a large north facing sun deck, double glazed windows throughout and double carport.

## For full version visit the website

| 3 🍋 2 📛 2 🕻 | 2 |
|-------------|---|
|-------------|---|

| Туре      | : House                                     |
|-----------|---------------------------------------------|
| Price     | : \$ 825,000                                |
| Land Size | : 927.1 sqm                                 |
| View      | : https://www.greatoceanproperties.com.au/2 |
|           | 906136                                      |