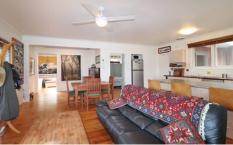

## Featuring:

- 2 bedrooms, 1 bathroom
- set on a private 660sqm allotment
- superb northerly aspect towards Anglesea's bushland
- open plan kitchen/meals/living
- dishwasher
- slow combustion wood heater
- brand new split system heating/cooling unit
- polished flooring
- spacious entertaining deck
- shared paved courtyard space at rear
- large undercover storage area