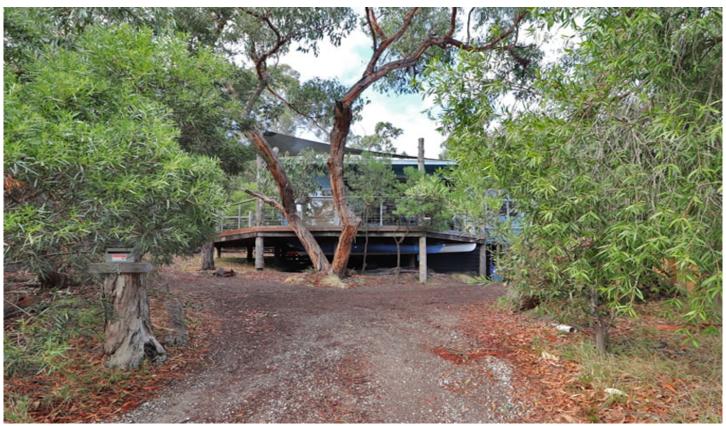

## 4 Betleigh Street ANGLESEA VIC

UNDER APPLICATION Perfectly positioned close to Anglesea's main shopping village and within 400m of the river and local primary school.

## Featuring:

- 2 bedrooms, 1 bathroom
- set on a private 660sqm allotment
- superb northerly aspect towards Anglesea's bushland
- open plan kitchen/meals/living
- dishwasher
- slow combustion wood heater
- brand new split system heating/cooling unit
- polished flooring
- spacious entertaining deck
- shared paved courtyard space at rear
- large undercover storage area