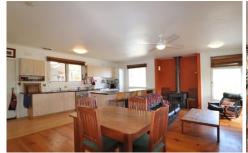

## Featuring:

- 2 bedrooms, 1 bathroom
- set on a private 660sqm allotment
- superb northerly aspect towards Anglesea's bushland
- open plan kitchen/meals/living
- dishwasher
- slow combustion wood heater
- brand new split system heating/cooling unit
- polished flooring
- spacious entertaining deck
- shared paved courtyard space at rear
- large undercover storage area