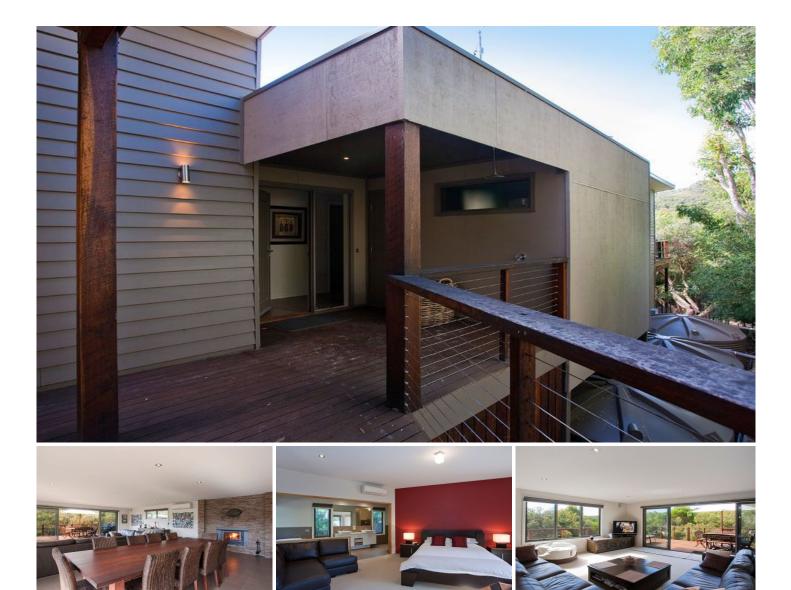

## 8 Stephen Avenue MOGGS CREEK VIC

Originally built in 2007 as a builders own holiday house, this outstanding residence is absolutely loaded with great ideas and beautiful finishes. Presented in as new condition, the residence has a versatile design that provides different areas which can be utilized jointly or separately. The main living area upstairs is extremely large and opens onto a beautiful north east facing sundeck that overlooks the Otway ranges. This is glorious in the morning and very sheltered from the prevailing westerly winds. Set on an 851sqm (app) allotment, the setting is very private amongst the mature eucalypts. Located only six minutes walk from the waters edge, the property also enjoys immediate access to the bush walks of the Great Otway National Park. Features include four double bedrooms, two bathrooms plus a powder room, Miele appliances, stone bench tops in