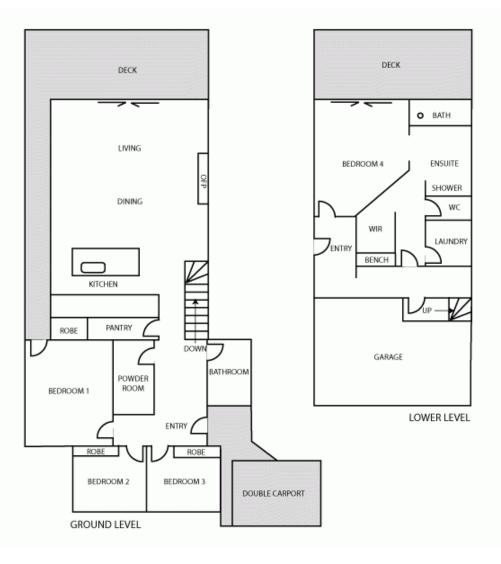

## 8 Stephen Avenue MOGGS CREEK VIC

Originally built in 2007 as a builders own holiday house, this outstanding residence is absolutely loaded with great ideas and beautiful finishes. Presented in as new condition, the residence has a versatile design that provides different areas which can be utilized jointly or separately. The main living area upstairs is extremely large and opens onto a beautiful north east facing sundeck that overlooks the Otway ranges. This is glorious in the morning and very sheltered from the prevailing westerly winds. Set on an 851sqm (app) allotment, the setting is very private amongst the mature eucalypts. Located only six minutes walk from the waters edge, the property also enjoys immediate access to the bush walks of the Great Otway National Park. Features include four double bedrooms, two bathrooms plus a powder room, Miele appliances, stone bench tops in