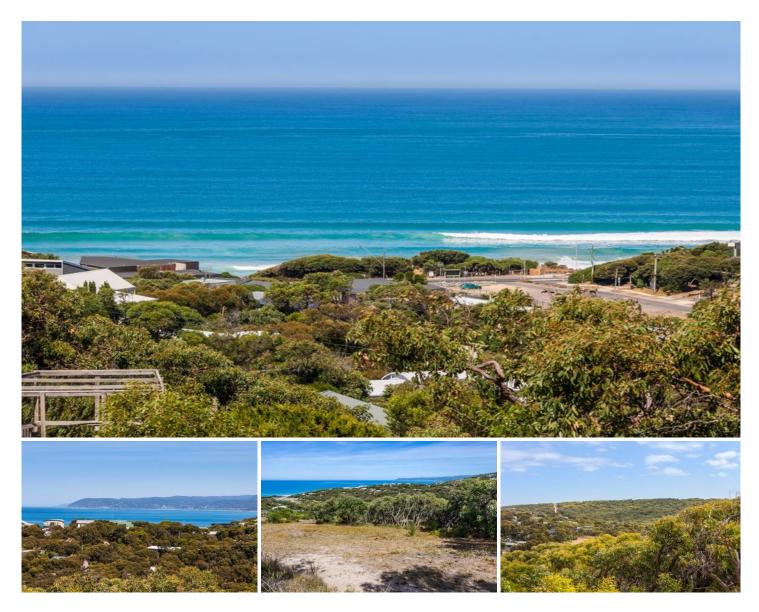

## 29B Ridge Road FAIRHAVEN VIC

At over half an acre (2350sqm app), this private, elevated allotment provides both space and beautiful views in three directions. A future dwelling will enjoy an uninterrupted view of the surf breaking in front of the Fairhaven Surf Club, the much loved view down the coast to Lorne and also the surrounding Otway Ranges. Being set off Ridge Road and accessed down a long driveway provides the allotment with the feeling of a secret space. A great benefit of the contour of the allotment is that any future dwelling would enjoy direct upper level access from the driveway entry level, plus allow a lower level to also enjoy the substantial view. The patrolled beach and surf life saving club can be easily accessed in under 10 minutes by foot. If securing a major ocean view with an excellent sense of private space is part of your checklist for buying a coastal