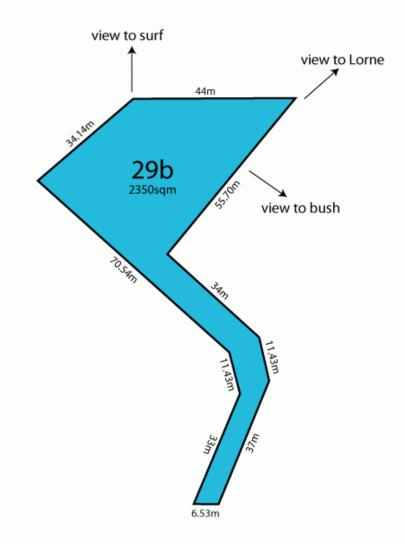

## 29B Ridge Road FAIRHAVEN VIC

At over half an acre (2350sqm app), this private, elevated allotment provides both space and beautiful views in three directions. A future dwelling will enjoy an uninterrupted view of the surf breaking in front of the Fairhaven Surf Club, the much loved view down the coast to Lorne and also the surrounding Otway Ranges. Being set off Ridge Road and accessed down a long driveway provides the allotment with the feeling of a secret space. A great benefit of the contour of the allotment is that any future dwelling would enjoy direct upper level access from the driveway entry level, plus allow a lower level to also enjoy the substantial view. The patrolled beach and surf life saving club can be easily accessed in under 10 minutes by foot. If securing a major ocean view with an excellent sense of private space is part of your checklist for buying a coastal