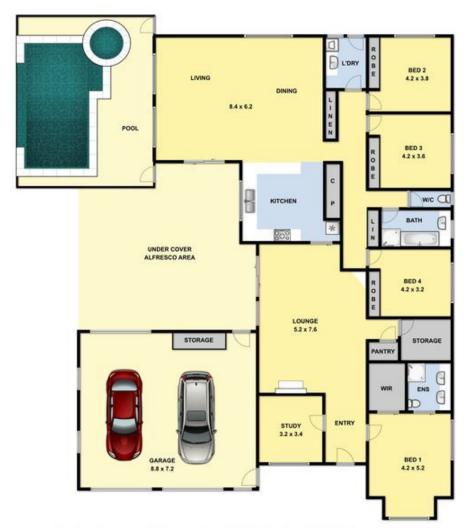

## 7 Shah Court TORQUAY VIC

Perfectly located in a quiet court only 100 metres to Whites Beach. This cherished and much loved home is ideal for those wishing to enjoy the coastal lifestyle. Solid and well constructed this single level home comprises four generous sized bedrooms and two bathrooms. Featuring two living areas great for teenagers or extended family and friends with a large separate lounge with open fire for cosy relaxation. A well designed holiday home or opportunity for permanent sea change. The enormous living, dining and well appointed kitchen area leads to a spacious and sunny north west facing outdoor bbq area which includes an in-ground pool and spa - ideal for entertaining. A large garage includes ample storage to accommodate all necessary items and equipment for a beach lifestyle. The 913sqm (app) allotment is level and therefore suitable for

## 4 🕒 2 📛 3 🖨

Type : House Price : \$ 1,040,000 Land Size : 913 sqm

View: https://www.greatoceanproperties.com.au/2

946613

Marty Maher 0352200000

THIS FLOOR PLAN IS A SKETCH ALL DATA SHORM IS GENERAL ONLY NE ALL DIMENSIONS STATED ARE APPROXIMATE ONLY AND SHOULD NOT BE TAKEN AS DEPORTE