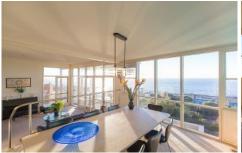

Designed for entertaining, the upper level has a sweeping open-plan layout comprising of sunken lounge, dining area, kitchen and living room. Plus, alfresco balconies on both sides, including a north-facing decked area drenched in sunlight.