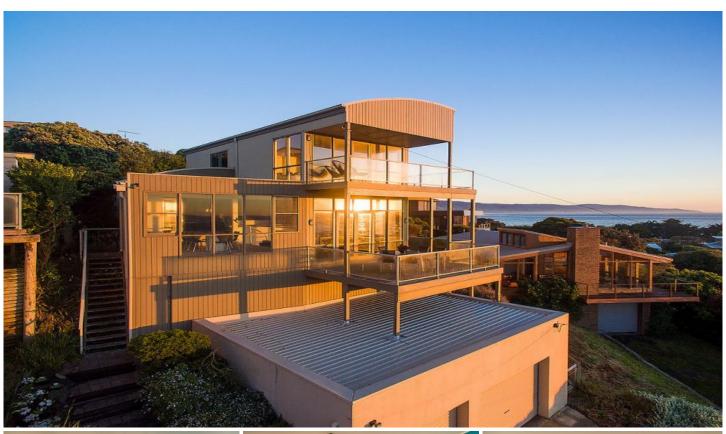

## 13 Panorama Crescent MARENGO VIC

Positioned in one of Marengos premier streets, this architecturally built home extends over four cleverly designed levels that showcase panoramic water views from almost every room. This property is superbly situated with dazzling bay views and only steps from the beach, this spacious four-bedroom home offers a slice of tranquility in the heart of Marengo.