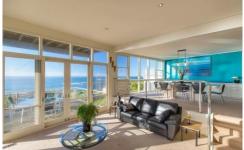

Designed for entertaining, the upper level has a sweeping open-plan layout comprising of sunken lounge, dining area, kitchen and living room. Plus, alfresco balconies on both sides, including a north-facing decked area drenched in sunlight.