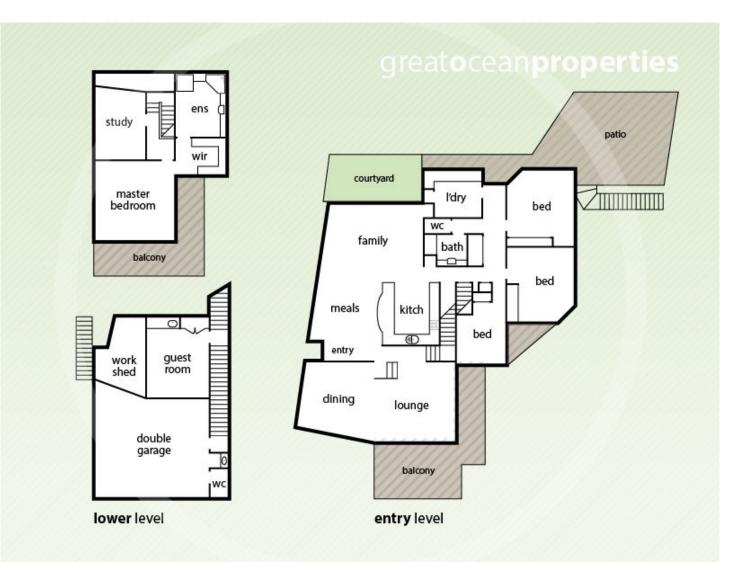

## 13 Panorama Crescent MARENGO VIC

Positioned in one of Marengos premier streets, this architecturally built home extends over four cleverly designed levels that showcase panoramic water views from almost every room. This property is superbly situated with dazzling bay views and only steps from the beach, this spacious four-bedroom home offers a slice of tranquility in the heart of Marengo.

Designed for entertaining, the upper level has a sweeping open-plan layout comprising of sunken lounge, dining area, kitchen and living room. Plus, alfresco balconies on both sides, including a north-facing decked area drenched in sunlight.

Floor-to-ceiling windows flood the master bedroom with

For full version visit the website