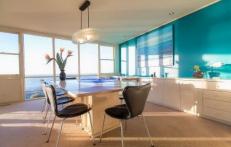

Designed for entertaining, the upper level has a sweeping open-plan layout comprising of sunken lounge, dining area, kitchen and living room. Plus, alfresco balconies on both sides, including a north-facing decked area drenched in sunlight.