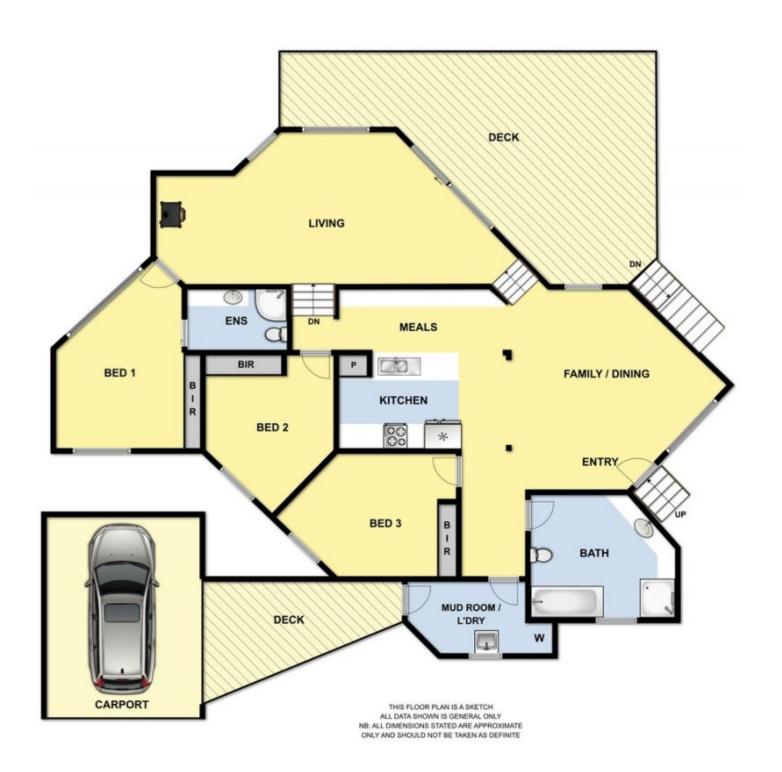

Set on a generous and beautifully landscaped allotment of 844sqm (app) this home will become your own private sanctuary. As you enter the property you have a feeling of serenity and spaciousness. Designed to be shared this home boasts a spacious multi level floorplan comprising of an elevated open plan kitchen, living and dining. The sunny living area leads to an expansive north facing deck area. Offering a beautiful treed outlook and bush views.

The impressive three bedroom home is filled with bright

3 📭 2 🔓 2 🗬

Type : House Land Size : 844 sqm

**View**: https://www.greatoceanproperties.com.au/2

959883

Marty Maher 0352200000

For full version visit the website