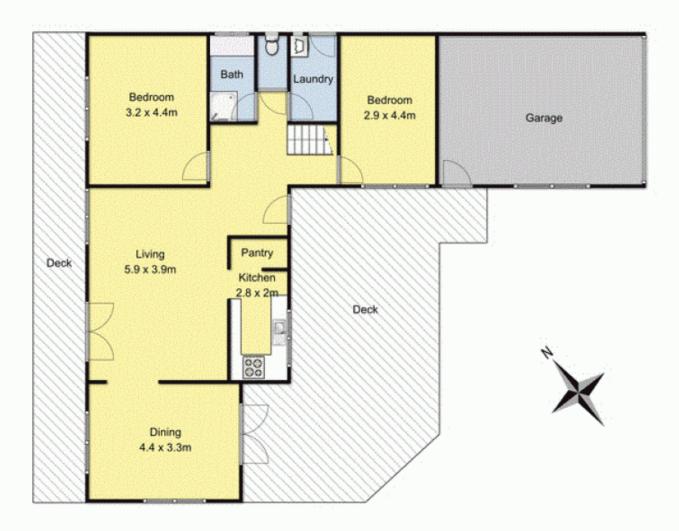

It currently has 4 bedrooms, one of which is a large attic conversion. The lock up garage is on a concrete floor and would make a great fifth bedroom with ensuite, allowing this home to blossom into a huge holiday home, suitable for all your family and friends.

Accommodation to the home comprises an open plan living area with a combustion heater; a kitchen with an electric

For full version visit the website