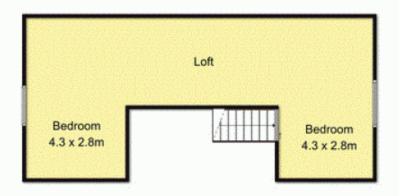

It currently has 4 bedrooms, one of which is a large attic conversion. The lock up garage is on a concrete floor and would make a great fifth bedroom with ensuite, allowing this home to blossom into a huge holiday home, suitable for all your family and friends.