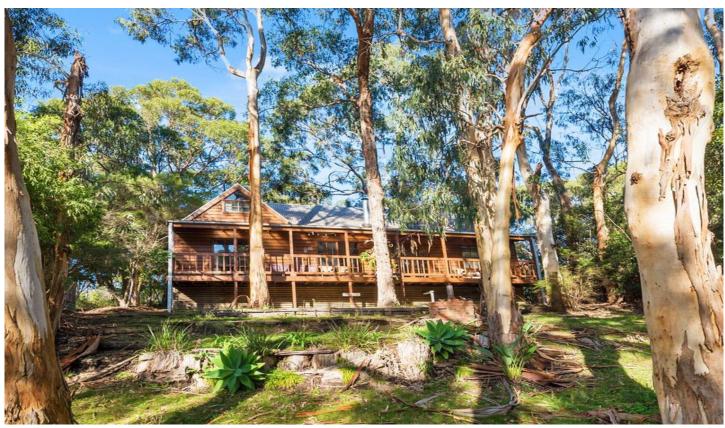

## 63 Old Coach Road SKENES CREEK VIC

This property is surrounded by a wall of large gum trees which are abundant with wildlife and birds, creating an enchanting space for a private holiday home. Only 500m from the beach, this timber residence is the perfect place for entertaining with a large outdoor deck area, suitable for all the family.