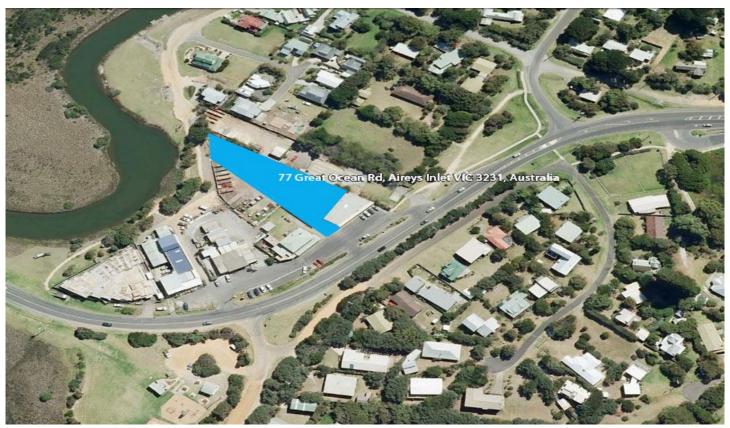

## 77 Great Ocean Road AIREYS INLET VIC

This substantial 2038sqm (app) vacant allotment enjoys both Great Ocean Road and river frontages and is in a prime position in the lower business precinct of Aireys Inlet. The flexible nature of the Business 1 zoning allows for a mixed use of residential and commercial development. Land of this type is very limited in Aireys Inlet and the size of the holding provides a blank canvas for significant development. There is direct access from the Great Ocean Road, and the river aspect at the rear is very picturesque. The general precinct attracts good foot traffic, especially in the warm months and the infrastructure in the area is excellent, with main services available. Access to Aireys Inlet is approximately 90 minutes from the Westgate Bridge, without traffic lights.