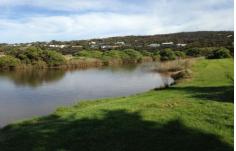

## 77 Great Ocean Road AIREYS INLET VIC

This substantial 2038sqm (app) vacant allotment enjoys both Great Ocean Road and river frontages and is in a prime position in the lower business precinct of Aireys Inlet. The flexible nature of the Business 1 zoning allows for a mixed use of residential and commercial development. Land of this type is very limited in Aireys Inlet and the size of the holding provides a blank canvas for significant development. There is direct access from the Great Ocean Road, and the river aspect at the rear is very picturesque. The general precinct attracts good foot traffic, especially in the warm months and the infrastructure in the area is excellent, with main services available. Access to Aireys Inlet is approximately 90 minutes from the Westgate Bridge, without traffic lights.