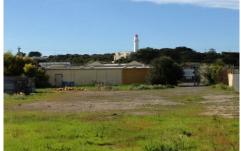

## 77 Great Ocean Road AIREYS INLET VIC

This substantial 2038sqm (app) vacant allotment enjoys both Great Ocean Road and river frontages and is in a prime position in the lower business precinct of Aireys Inlet. The flexible nature of the Business 1 zoning allows for a mixed use of residential and commercial development. Land of this type is very limited in Aireys Inlet and the size of the holding provides a blank canvas for significant development. There is direct access from the Great Ocean Road, and the river aspect at the rear is very picturesque. The general precinct attracts good foot traffic, especially in the warm months and the infrastructure in the area is excellent, with main services available. Access to Aireys Inlet is approximately 90 minutes from the Westgate Bridge, without traffic lights.