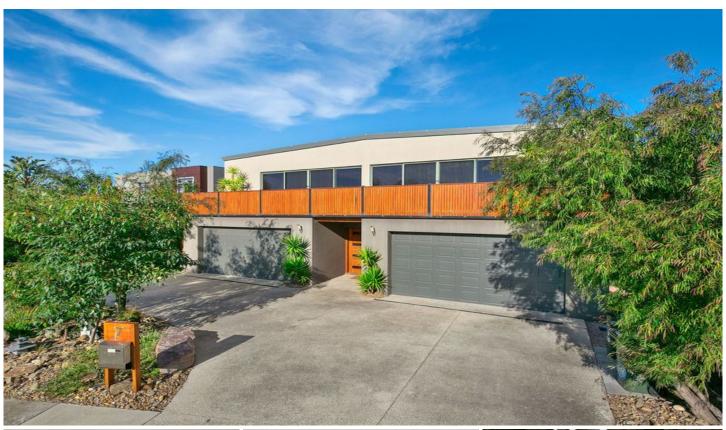

## 7 Lune Court TORQUAY VIC

Situated in a quiet court this spacious coastal retreat would suit the largest of families or anyone who works from home needing an office/studio, workshop or extra space outdoors.

This home is approximately 14 years old built on a grand scale with six generous bedrooms, four bathrooms, three impressively sized living areas plus attached self-contained unit with ensuite, two double garages with space for four cars and front and rear decks.

At the entrance you are greeted by spacious open living and the impressive central timber staircase leads to an upper level with six bedrooms, two bathrooms, a large rumpus room and access to the elevated decks, the rear deck with ocean views.