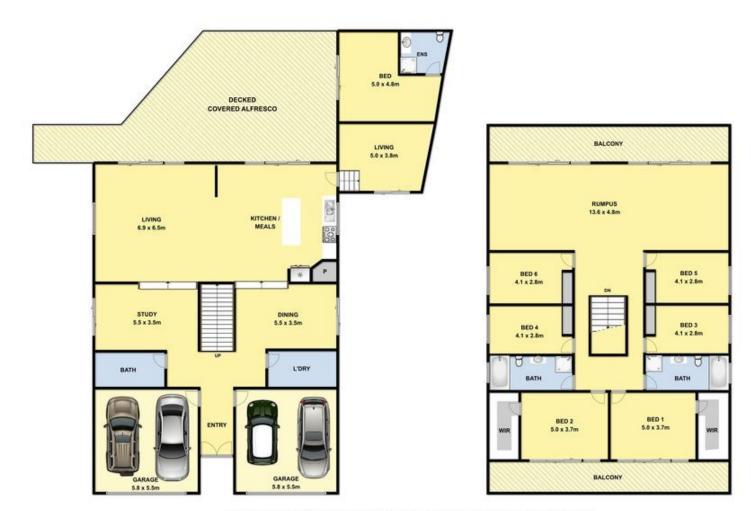

## 7 Lune Court TORQUAY VIC

Situated in a quiet court this spacious coastal retreat would suit the largest of families or anyone who works from home needing an office/studio, workshop or extra space outdoors.

This home is approximately 14 years old built on a grand scale with six generous bedrooms, four bathrooms, three impressively sized living areas plus attached self-contained unit with ensuite, two double garages with space for four cars and front and rear decks.

At the entrance you are greeted by spacious open living and the impressive central timber staircase leads to an upper level with six bedrooms, two bathrooms, a large rumpus room and access to the elevated decks, the rear deck with ocean views.

The master bedroom is complete with WIR and ensuite