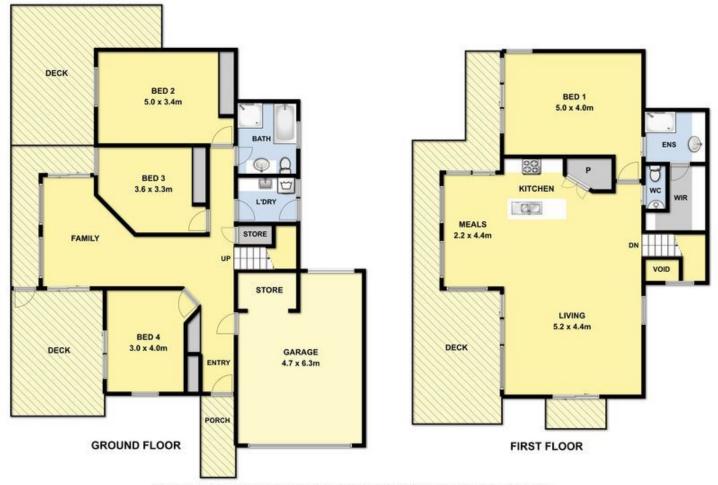

## 8 Spring Valley Drive TORQUAY VIC

This coastal family home enjoys views of Torquay Point from the elevated sundeck and generous master bedroom. The upper level also includes open-plan kitchen, lounge, and dining and flows onto a sundeck that has a lovely sunny northerly aspect making it ideal for year round indoor/outdoor entertaining.

The lower level features a living area perfect for retreating. Three generous bedrooms are also on offer with built-in robes, a central bathroom and direct access to the secure garage.

Ample storage is available to support an equipment based coastal lifestyle. Only minutes to beautiful Torquay and Jan Juc surf beaches and all within an easy stroll to restaurants, shops and sporting facilities, including the RACV resort, golf course and the home of The Torquay

4 📮 2 🚍 2 🚍

Type : House Land Size : 540 sqm

**View**: https://www.greatoceanproperties.com.au/2

975760

Marty Maher 0352200000

For full version visit the website

THIS FLOOR PLAN IS A SKETCHALL DATA SHOWN IS GENERAL ONLY NO: ALL DIMENSIONS STATED ARE APPROXIMATE ONLY AND SHOULD NOT BE TAKEN AS DEFINITE