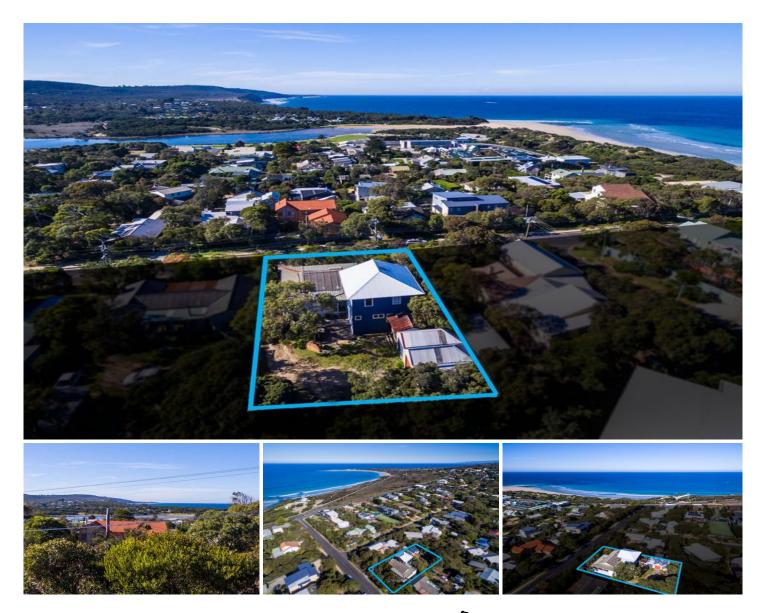

## **13 Murray Street ANGLESEA VIC**

## OFFERS REQUIRED BY 25 JULY 2016 <br>

Angleseas premier location, only moments from the Anglesea Surf Club sets the scene to acquire an outstanding opportunity to construct your new coastal property offering a world of possibilities to renovate or rebuild (STCA). Add to this a mere 200m stroll to the main beach, ocean views towards Point Addis with the opportunity to achieve spectacular views from a second level (STCA), walking distance to local cafes and restaurants with the bonus of quality shedding. Set on a generous site of 840sqm (app) with a 21m street frontage. Revive or renew, this is a perfect choice in a premier Anglesea location.

| 4 🎮 | 1 🖕 | 3 🚘 |
|-----|-----|-----|
|-----|-----|-----|

| Туре      | : House   |
|-----------|-----------|
| Land Size | : 840 sqm |

View : https://www.greatoceanproperties.com.au/2 978604

Marty Maher 0352200000