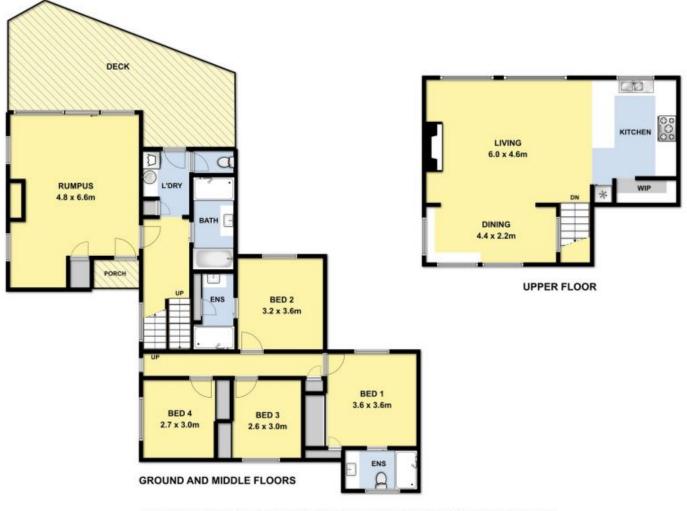

20 Alice Road AIREYS INLET VIC

Offers required by 5 August 2016

Situated close to Eagle Rock Parade and the stunning clifftop walk, this substantial three level residence, presented in excellent condition, makes for an ideal family getaway or permanent residence. The property is set on a large 1047sqm (approx) allotment and features various outdoor garden/entertaining areas. With 4 bedrooms, 3 bathrooms, 2 living areas and a substantial east facing sun deck, there is plenty of 5 star comfort for the entire family. Other features include reverse cycle airconditioning, wood heater and a detached lock up garage. The excellent central location means everyone can enjoy their own favourite pastimes, be it on the beach, at the local cafes and restaurants or in the garden. This property requires

Marty Maher 0352200000

Mim Atkinson 0352200000

https://www.greatoceanproperties.com.au

5220 0000

THIS FLOOR PLAN IS A SKETCH ALL DATA SHOWN IS GENERAL ONLY NEI ALL DIMENSIONS STATED ARE APPROXIMATE ONLY AND SHOULD NOT BE TAKEN AS DEFINITE