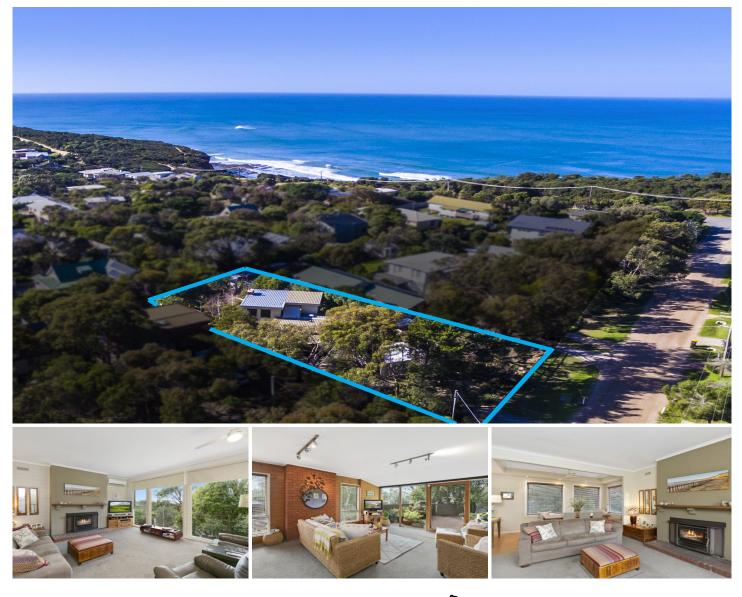

20 Alice Road AIREYS INLET VIC

Offers required by 5 August 2016

Situated close to Eagle Rock Parade and the stunning clifftop walk, this substantial three level residence, presented in excellent condition, makes for an ideal family getaway or permanent residence. The property is set on a large 1047sqm (approx) allotment and features various outdoor garden/entertaining areas. With 4 bedrooms, 3 bathrooms, 2 living areas and a substantial east facing sun deck, there is plenty of 5 star comfort for the entire family. Other features include reverse cycle airconditioning, wood heater and a detached lock up garage. The excellent central location means everyone can enjoy their own favourite pastimes, be it on the beach, at the local cafes and restaurants or in the garden. This property requires