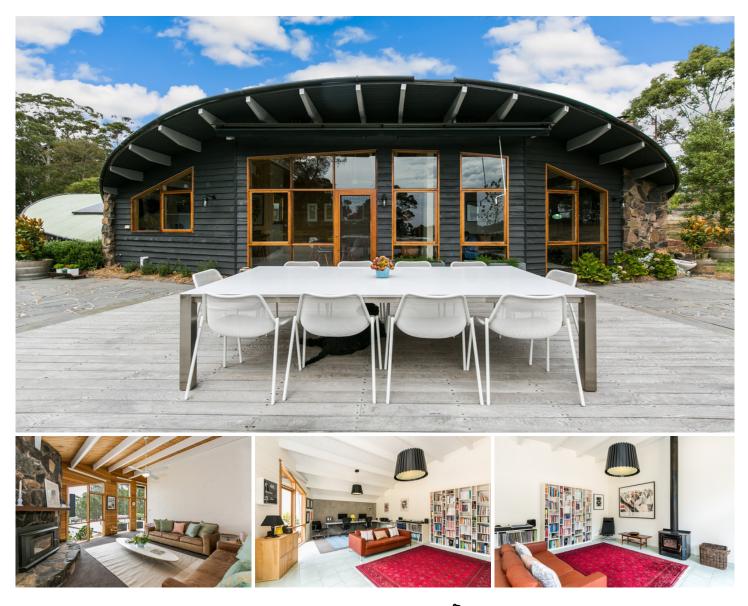

## 1040 Bambra-Boonah Road BOONAH VIC

Enjoy a stylish country lifestyle in this architecturally designed home.

The private and tranquil residence is set on 5 acres bordering the Boonah State Forest and the Great Otway National Park.

#### featuring:

?4 bedrooms with built-in-robes

?Large central bathroom incl. spa bath and two washbasins ?Additional separate toilet

?2 spacious living areas, both with fireplaces

?Home office/study area with large two work-station desk

- ?Extra rumpus/child play area
- ?Three bay lock up machinery shed

?Large outdoor deck area, overlooking gorgeous Otway