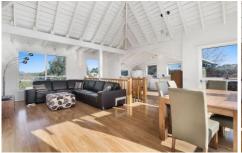

## **57 Noel Street APOLLO BAY VIC**

This gorgeous house is affectionately known as the rocket house by the locals. Charmingly and cleverly designed in the vein of the Diner Plain Resort at Mt Hotham, this property has three bedrooms, one with ensuite and a combined living dining lounge area with views of the surrounding mountains and sea. Set on a huge 1,000 sqm block on top of the hill in the quiet highly sort after and private Noel Street neighbourhood.

The location allows you to park the car when you arrive and take leisurely walks to the restaurants, cafes and beach, permitting time to slow life right down. With a sunny casual dcor and plenty of light, this house is easy on the eye. The block has an approved 2 lot subdivision, giving potential to build a second residence or sell off for a profit. Currently holiday rented, the figures are impressive.