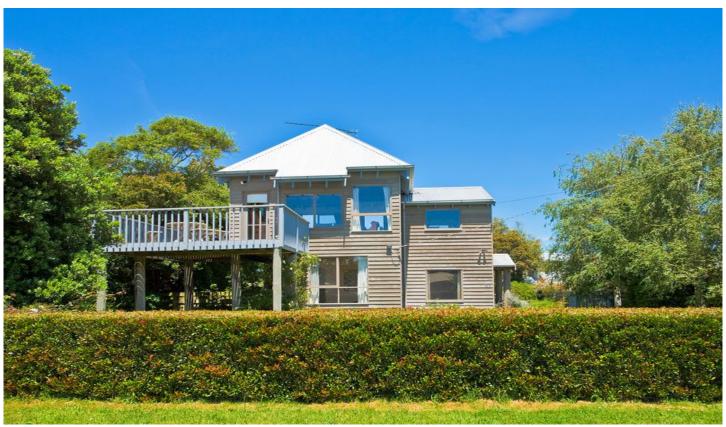

## **57 Noel Street APOLLO BAY VIC**

This gorgeous house is affectionately known as the rocket house by the locals. Charmingly and cleverly designed in the vein of the Diner Plain Resort at Mt Hotham, this property has three bedrooms, one with ensuite and a combined living dining lounge area with views of the surrounding mountains and sea. Set on a huge 1,000 sqm block on top of the hill in the quiet highly sort after and private Noel Street neighbourhood.

The location allows you to park the car when you arrive and take leisurely walks to the restaurants, cafes and beach, permitting time to slow life right down. With a sunny casual dcor and plenty of light, this house is easy on the eye. The block has an approved 2 lot subdivision, giving potential to build a second residence or sell off for a profit. Currently holiday rented, the figures are impressive.