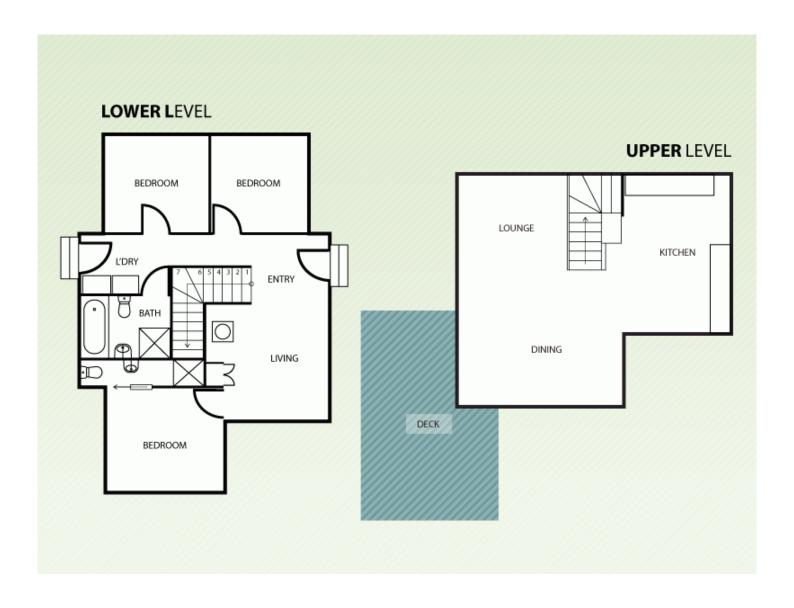

## **57 Noel Street APOLLO BAY VIC**

This gorgeous house is affectionately known as the rocket house by the locals. Charmingly and cleverly designed in the vein of the Diner Plain Resort at Mt Hotham, this property has three bedrooms, one with ensuite and a combined living dining lounge area with views of the surrounding mountains and sea. Set on a huge 1,000 sqm block on top of the hill in the quiet highly sort after and private Noel Street neighbourhood.

The location allows you to park the car when you arrive and take leisurely walks to the restaurants, cafes and beach, permitting time to slow life right down. With a sunny casual dcor and plenty of light, this house is easy on the eye. The block has an approved 2 lot subdivision, giving potential to build a second residence or sell off for a profit. Currently holiday rented, the figures are impressive.