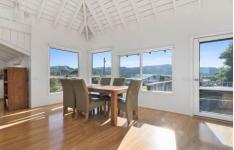

## **57 Noel Street APOLLO BAY VIC**

This gorgeous house is affectionately known as the rocket house by the locals. Charmingly and cleverly designed in the vein of the Diner Plain Resort at Mt Hotham, this property has three bedrooms, one with ensuite and a combined living dining lounge area with views of the surrounding mountains and sea. Set on a huge 1,000 sqm block on top of the hill in the quiet highly sort after and private Noel Street neighbourhood.

The location allows you to park the car when you arrive and take leisurely walks to the restaurants, cafes and beach, permitting time to slow life right down. With a sunny casual dcor and plenty of light, this house is easy on the eye. The block has an approved 2 lot subdivision, giving potential to build a second residence or sell off for a profit. Currently holiday rented, the figures are impressive.