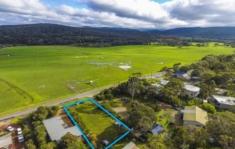

## **56a Bambra Road AIREYS INLET VIC**

Any future dwelling on this substantial 1117sqm (app) vacant allotment will enjoy panoramic valley views. Designed correctly, the dwelling would almost feel like it is part of its own farm such is the open feel of the outlook. The allotment is very much a large blank canvas ready to be taken advantage of. There is a planning permit currently in place for a dwelling and those plans are available to view. The size of the land however, allows for flexibility in design and would be ideal for either a permanent or holiday house. The relatively level contour is ideal for those considering building a dwelling for their later years. Access to the town, river, beach and Great Otway National Park are all flat, so it is easy for walking or riding bikes. Very pretty and well priced considering the size and outlook available. All services except gas are either connected or