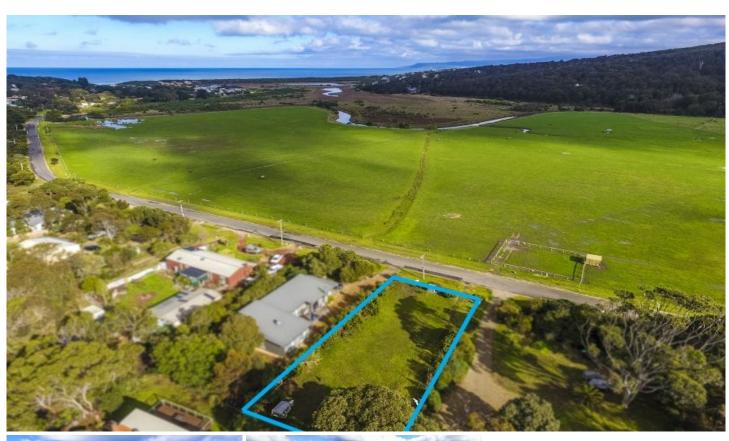

## **56a Bambra Road AIREYS INLET VIC**

Any future dwelling on this substantial 1117sqm (app) vacant allotment will enjoy panoramic valley views. Designed correctly, the dwelling would almost feel like it is part of its own farm such is the open feel of the outlook. The allotment is very much a large blank canvas ready to be taken advantage of. There is a planning permit currently in place for a dwelling and those plans are available to view. The size of the land however, allows for flexibility in design and would be ideal for either a permanent or holiday house. The relatively level contour is ideal for those considering building a dwelling for their later years. Access to the town, river, beach and Great Otway National Park are all flat, so it is easy for walking or riding bikes. Very pretty and well priced considering the size and outlook available. All services except gas are either connected or