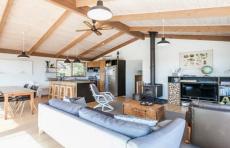

## Featuring:

- ? Spacious upstairs open plan living, dining and kitchen
- ? 3 bedrooms all with built-in-robes, central bathroom, laundry and separate toilet on upper level
- ? Expansive sunny deck that wraps around the home
- ? Downstairs has ample storage and an extra bedroom/living area with brand new ensuite
- ? Covered entertaining area- perfect for indoor/outdoor living
- ? Position on a 605sqm (app) elevated allotment
- ? Native landscaping and treed outlook- creating a sense of privacy and space