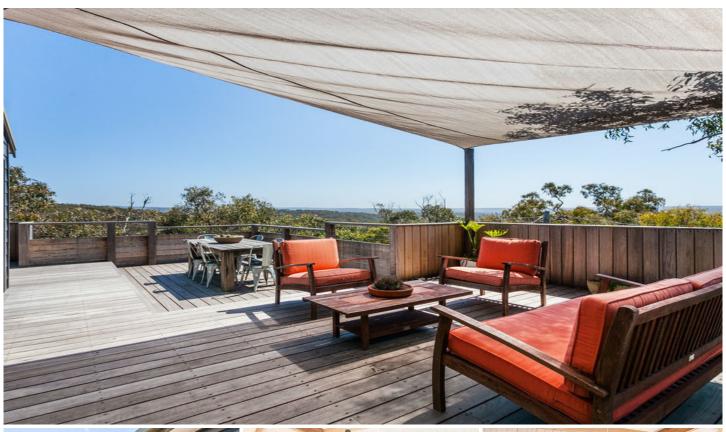

## 8a Bachli Court ANGLESEA VIC

This beautifully presented two storey beach house captures a beautiful native outlook from its elevated northerly position.

## Featuring:

- ? Spacious upstairs open plan living, dining and kitchen
- ? 3 bedrooms all with built-in-robes, central bathroom, laundry and separate toilet on upper level
- ? Expansive sunny deck that wraps around the home
- ? Downstairs has ample storage and an extra bedroom/living area with brand new ensuite
- ? Covered entertaining area- perfect for indoor/outdoor living
- ? Position on a 605sqm (app) elevated allotment
- ? Native landscaping and treed outlook- creating a sense of privacy and space