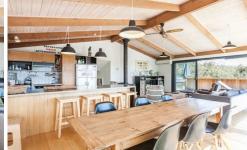

## Featuring:

- ? Spacious upstairs open plan living, dining and kitchen
- ? 3 bedrooms all with built-in-robes, central bathroom, laundry and separate toilet on upper level
- ? Expansive sunny deck that wraps around the home
- ? Downstairs has ample storage and an extra bedroom/living area with brand new ensuite
- ? Covered entertaining area- perfect for indoor/outdoor living
- ? Position on a 605sqm (app) elevated allotment
- ? Native landscaping and treed outlook- creating a sense of privacy and space