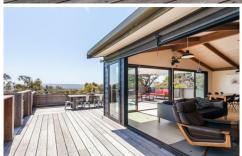

## Featuring:

- ? Spacious upstairs open plan living, dining and kitchen
- ? 3 bedrooms all with built-in-robes, central bathroom, laundry and separate toilet on upper level
- ? Expansive sunny deck that wraps around the home
- ? Downstairs has ample storage and an extra bedroom/living area with brand new ensuite
- ? Covered entertaining area- perfect for indoor/outdoor living
- ? Position on a 605sqm (app) elevated allotment
- ? Native landscaping and treed outlook- creating a sense of privacy and space