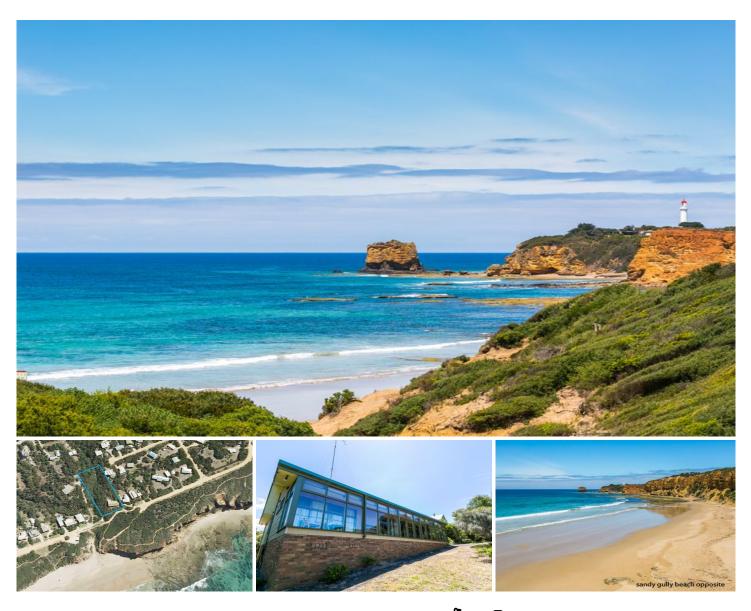

## 40-41 Eagle Rock Parade AIREYS INLET VIC

This one acre (4046sqm app) beachfront property is undisputedly one of Aireys Inlets finest positions, set opposite the beautiful Sandy Gully Beach and with stunning, uninterrupted breaking surf views to Eagle Rock. The unique feature of this property is that you have no vehicular traffic in front of the property at all as Eagle Rock Parade is not a thoroughfare at this point, providing a true, beachfront property experience. The comfortable 3BR residence is presented in excellent order while the future potential of the property is undoubtedly a strong attraction. Given the attributes, location and direct access to the beach it would be difficult to over capitalise in this position. Held in the same family for over 30 years, there is now the opportunity to start your own family history. Those that know Aireys Inlet will be well aware of this iconic location.