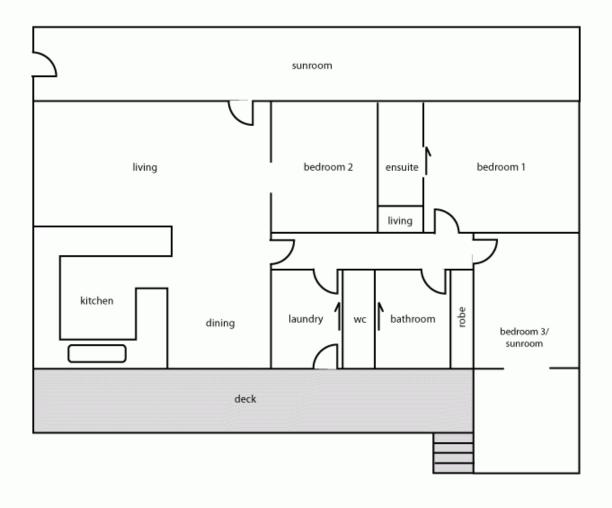

## 40-41 Eagle Rock Parade AIREYS INLET VIC

This one acre (4046sqm app) beachfront property is undisputedly one of Aireys Inlets finest positions, set opposite the beautiful Sandy Gully Beach and with stunning, uninterrupted breaking surf views to Eagle Rock. The unique feature of this property is that you have no vehicular traffic in front of the property at all as Eagle Rock Parade is not a thoroughfare at this point, providing a true, beachfront property experience. The comfortable 3BR residence is presented in excellent order while the future potential of the property is undoubtedly a strong attraction. Given the attributes, location and direct access to the beach it would be difficult to over capitalise in this position. Held in the same family for over 30 years, there is now the opportunity to start your own family history. Those that know Aireys Inlet will be well aware of this iconic location.