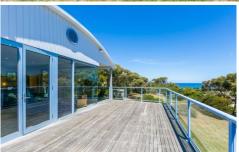

## 54 Lialeeta Road FAIRHAVEN VIC

This extremely well presented residence, set on 1146sqm (app), has many fine features however its unique direct access to the Fairhaven Beach and Surf Club is a major drawcard. The breaking surf ocean view through floor to ceiling glass and from the large upper sun deck, is also very appealing. With spacious open plan living areas on each level, the property is ideal for coastal living. The abundance of natural light throughout provides a feeling of coastal escape and the property has a general optimistic flavour to it. There are several outdoor entertaining options between the very large sun deck and the landscaped BBQ area. The property enjoys street level access, so is suitable for all age groups, which is often not common in this area. Features include three bedrooms, two bathrooms, plenty of storage for surfboards in a large external shed and the