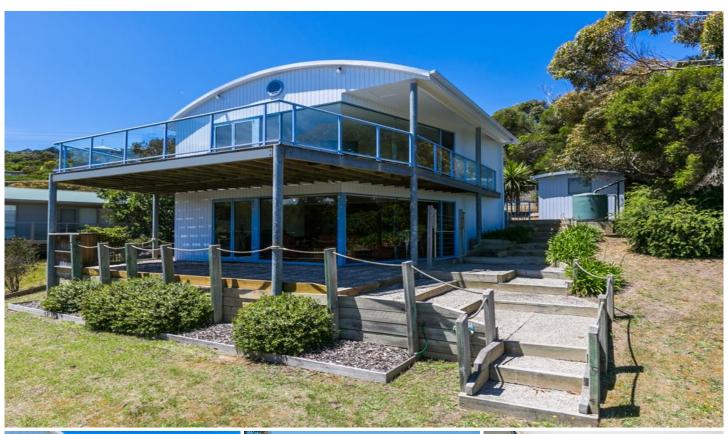

## 54 Lialeeta Road FAIRHAVEN VIC

This extremely well presented residence, set on 1146sqm (app), has many fine features however its unique direct access to the Fairhaven Beach and Surf Club is a major drawcard. The breaking surf ocean view through floor to ceiling glass and from the large upper sun deck, is also very appealing. With spacious open plan living areas on each level, the property is ideal for coastal living. The abundance of natural light throughout provides a feeling of coastal escape and the property has a general optimistic flavour to it. There are several outdoor entertaining options between the very large sun deck and the landscaped BBQ area. The property enjoys street level access, so is suitable for all age groups, which is often not common in this area. Features include three bedrooms, two bathrooms, plenty of storage for surfboards in a large external shed and the