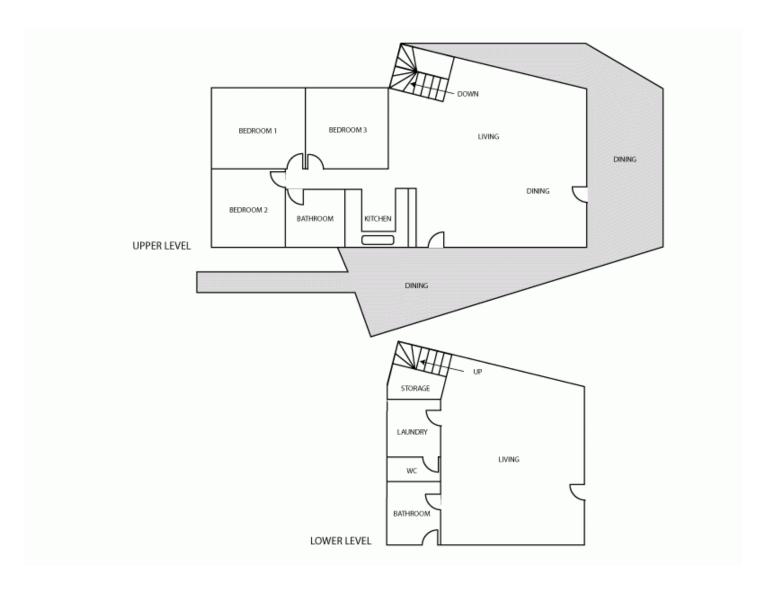

## 54 Lialeeta Road FAIRHAVEN VIC

This extremely well presented residence, set on 1146sqm (app), has many fine features however its unique direct access to the Fairhaven Beach and Surf Club is a major drawcard. The breaking surf ocean view through floor to ceiling glass and from the large upper sun deck, is also very appealing. With spacious open plan living areas on each level, the property is ideal for coastal living. The abundance of natural light throughout provides a feeling of coastal escape and the property has a general optimistic flavour to it. There are several outdoor entertaining options between the very large sun deck and the landscaped BBQ area. The property enjoys street level access, so is suitable for all age groups, which is often not common in this area. Features include three bedrooms, two bathrooms, plenty of storage for surfboards in a large external shed and the