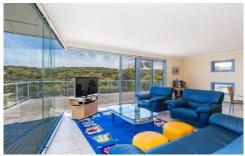

## 54 Lialeeta Road FAIRHAVEN VIC

This extremely well presented residence, set on 1146sqm (app), has many fine features however its unique direct access to the Fairhaven Beach and Surf Club is a major drawcard. The breaking surf ocean view through floor to ceiling glass and from the large upper sun deck, is also very appealing. With spacious open plan living areas on each level, the property is ideal for coastal living. The abundance of natural light throughout provides a feeling of coastal escape and the property has a general optimistic flavour to it. There are several outdoor entertaining options between the very large sun deck and the landscaped BBQ area. The property enjoys street level access, so is suitable for all age groups, which is often not common in this area. Features include three bedrooms, two bathrooms, plenty of storage for surfboards in a large external shed and the