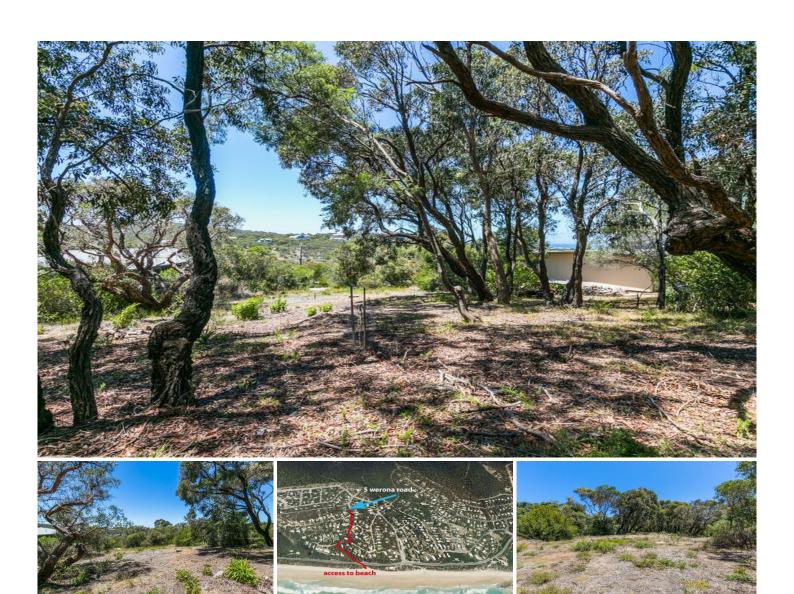

## **5 Werona Road FAIRHAVEN VIC**

This substantial 1277sqm (app) hilltop allotment has several excellent features that are not obvious at the initial viewing. The obvious features are that it is very big, cleared for construction and enjoys both ocean and native bush views. The less obvious features are that it is east facing towards the morning sun and sheltered from the prevailing westerly winds. Plus the fact that it enjoys very good beach access via the Banool Road reserve. Priced well for the features and it is well supported by nearby comparable sales.