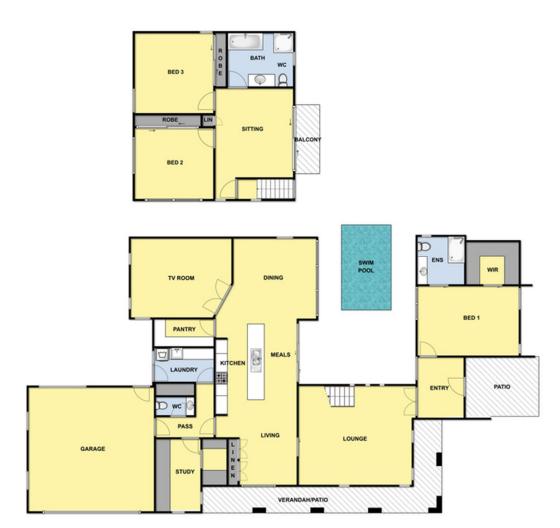

## 27 Scenic Drive APOLLO BAY VIC

Striking the perfect balance between impressive proportions, fine attention to detail and an easily managed footprint, this three-bedroom contemporary residence's design is made even more remarkable by its privacy and seclusion and only meters from the beach. Large gallery like spaces with immaculate finishes seamlessly integrate with the outdoor courtyard in a truly exceptional family environment as beautifully sophisticated as it is effortlessly practical.

Behind the brilliant white exterior lies a stylish home, with the kitchen taking center stage, caesar stone benchtops, bosh appliances and large butlers pantry are just some of the elements that make this space perfect. The kitchen sits in a light filled open plan area with living and dining zones.