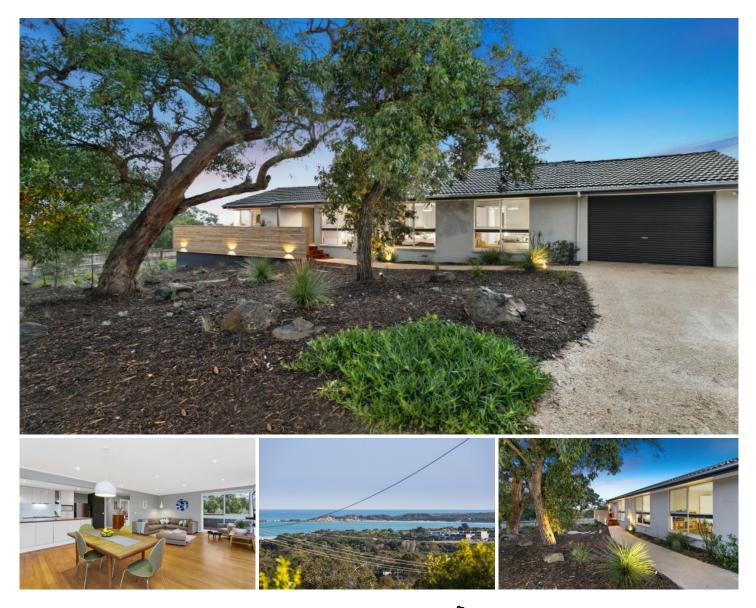

## 21 Great Ocean Road ANGLESEA VIC

This striking and stylish designed home with ocean views of Point Roadknight is located in the heart of Anglesea yet tucked away. The signature features of this builder own home is the quality of living it offers from a recent re-design to the highest standard. The lighting, the window furnishings, the finishes, the fittings both inside and out have been thoroughly thought through to produce an outstanding designed beach house. The moment you walk through the door you are greeted by an open and flowing floor plan. The home boasts four bedrooms, a central bathroom private study and expansive living area with ocean views all spread over one single level. Conducive to family life, this property features a spacious living/dining/kitchen hub that is indicative of the homes quality with its polished wooden floors, immense cabinetry,