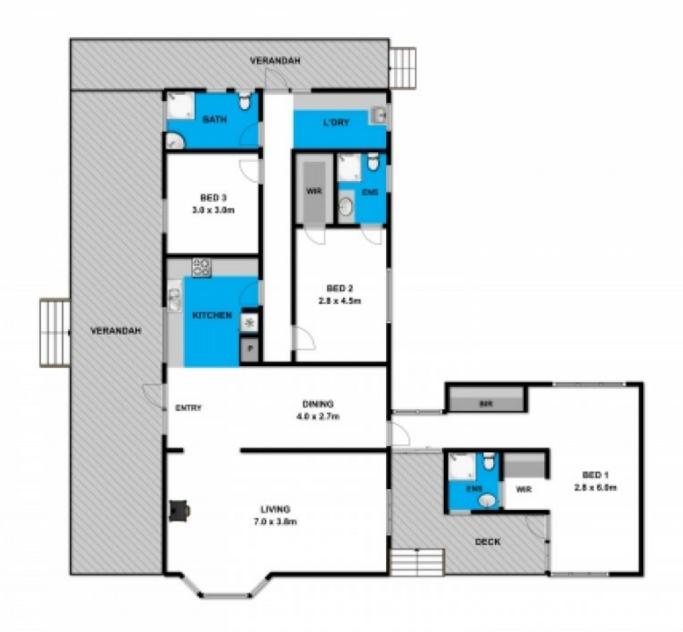

The residence is presented in excellent order and enjoys a combination of old world charm and modern amenities. With three bedrooms and three bathrooms (two of them ensuites), it is a residence of considerable comfort however there are several other features that any new owner would love. These include a large formal lounge with a beautiful

3 📮 3 🚍 5 🚍

Type : House Land Size : 4.03 ha

**View**: https://www.greatoceanproperties.com.au/3

200308

Marty Maher 0352200000

For full version visit the website

White been common as his made every attempt to ensure the accuracy of the floor plan contained here, measurements are approximate and no responsibility is taken for any error, ornicolarizement. This plan is for discituative purposes only.