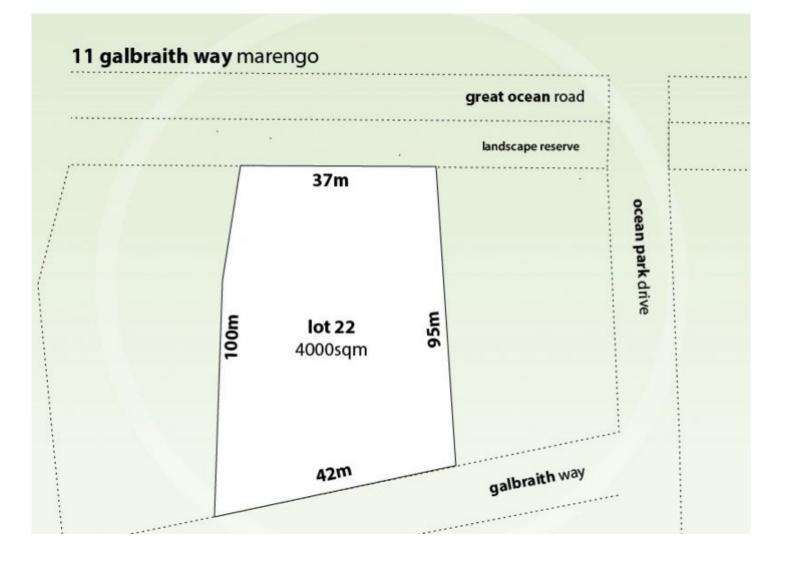

## **11 Galbraith Way MARENGO VIC**

Located in the popular Heathfield estate only meters away from the breaking surf, ocean views and excellent proximity to both Marengo & the township of Apollo Bay, this substantial 4000sqm (1 acre approx) allotment provides an opportunity to plan and build your own private coastal oasis. Featuring a 42 meter frontage and adjoining a landscape reserve at the rear, take advantage of the tranquility of this low density residential zone away from the madding crowd of Apollo Bay with the sound of the breaking waves nearby. The outlook from any future dwelling could be designed with the ocean in mind to take advantage of the positioning of this allotment to maximise coastal views and the surrounding rolling hills with the certainty that your views can never be built out. The land is approximately 2.5 hours from Melbourne, 2 minutes to