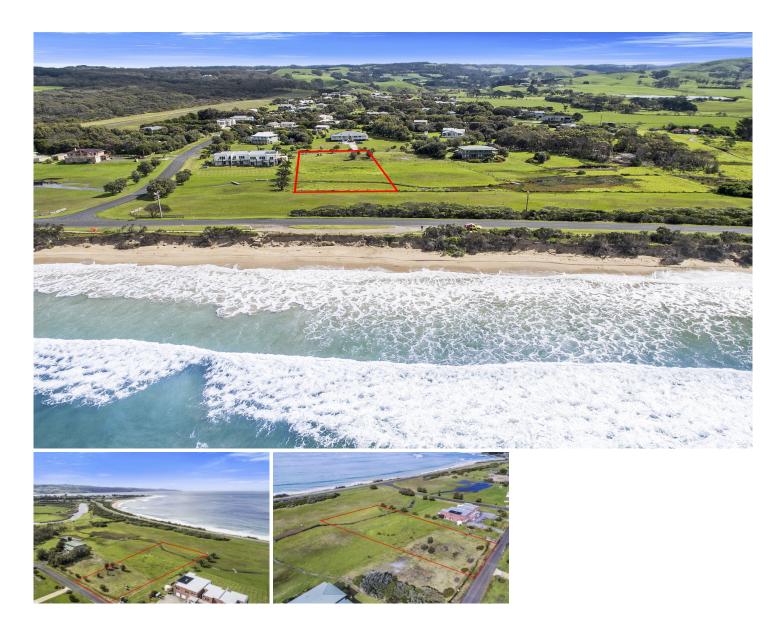

## **11 Galbraith Way MARENGO VIC**

Located in the popular Heathfield estate only meters away from the breaking surf, ocean views and excellent proximity to both Marengo & the township of Apollo Bay, this substantial 4000sqm (1 acre approx) allotment provides an opportunity to plan and build your own private coastal oasis. Featuring a 42 meter frontage and adjoining a landscape reserve at the rear, take advantage of the tranquility of this low density residential zone away from the madding crowd of Apollo Bay with the sound of the breaking waves nearby. The outlook from any future dwelling could be designed with the ocean in mind to take advantage of the positioning of this allotment to maximise coastal views and the surrounding rolling hills with the certainty that your views can never be built out. The land is approximately 2.5 hours from Melbourne, 2 minutes to