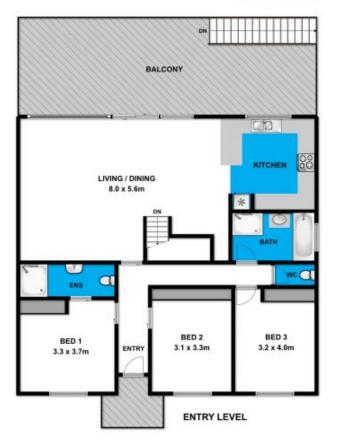

## 21 Belton Street ANGLESEA VIC

Is an understatement to this substantial and solid coastal property.

This is the perfect coastal property to accommodate the largest of families or extended family and friends with five bedrooms (the fifth can be utilised as a rumpus room) and three bathrooms coupled with a generous open plan living area. The large and expansive deck offers a lovely north facing treed aspect with broad views of the Anglesea Golf Course and beyond to the Anglesea Heath.

An unexpected additional to this substantial property is an indoor swimming pool and spa (solar and gas heated with automatic water filtering) with an outstanding indoor entertainment zone equipped with a kitchenette, air conditioner and wet area that could also be used as an all year round gym. Secure rear yard, ample off street