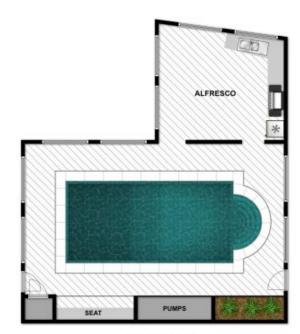

An unexpected additional to this substantial property is an indoor swimming pool and spa (solar and gas heated with automatic water filtering) with an outstanding indoor entertainment zone equipped with a kitchenette, air conditioner and wet area that could also be used as an all year round gym. Secure rear yard, ample off street