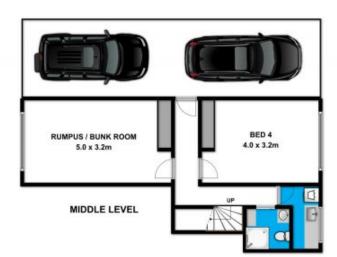

## 21 Belton Street ANGLESEA VIC

Is an understatement to this substantial and solid coastal property.

This is the perfect coastal property to accommodate the largest of families or extended family and friends with five bedrooms (the fifth can be utilised as a rumpus room) and three bathrooms coupled with a generous open plan living area. The large and expansive deck offers a lovely north facing treed aspect with broad views of the Anglesea Golf Course and beyond to the Anglesea Heath.

An unexpected additional to this substantial property is an indoor swimming pool and spa (solar and gas heated with automatic water filtering) with an outstanding indoor entertainment zone equipped with a kitchenette, air conditioner and wet area that could also be used as an all year round gym. Secure rear yard, ample off street