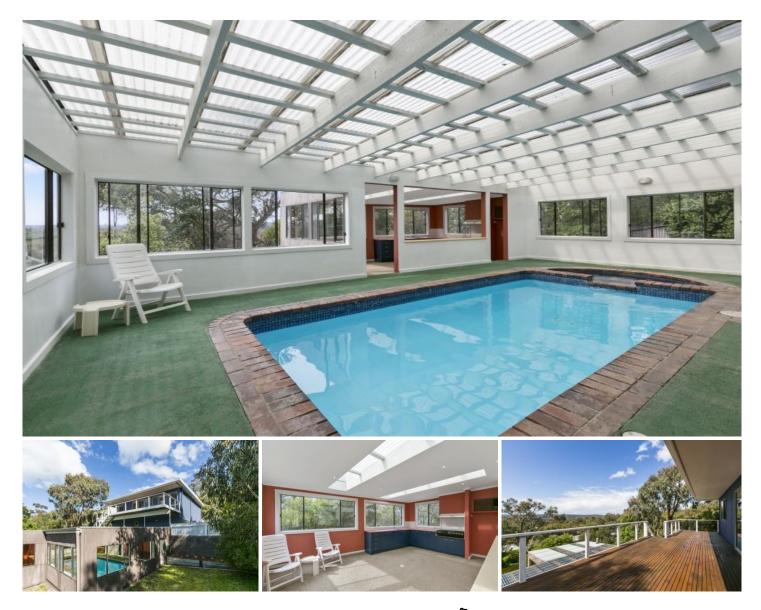

## 21 Belton Street ANGLESEA VIC

Is an understatement to this substantial and solid coastal property.

This is the perfect coastal property to accommodate the largest of families or extended family and friends with five bedrooms (the fifth can be utilised as a rumpus room) and three bathrooms coupled with a generous open plan living area. The large and expansive deck offers a lovely north facing treed aspect with broad views of the Anglesea Golf Course and beyond to the Anglesea Heath.

An unexpected additional to this substantial property is an indoor swimming pool and spa (solar and gas heated with automatic water filtering) with an outstanding indoor entertainment zone equipped with a kitchenette, air conditioner and wet area that could also be used as an all year round gym. Secure rear yard, ample off street