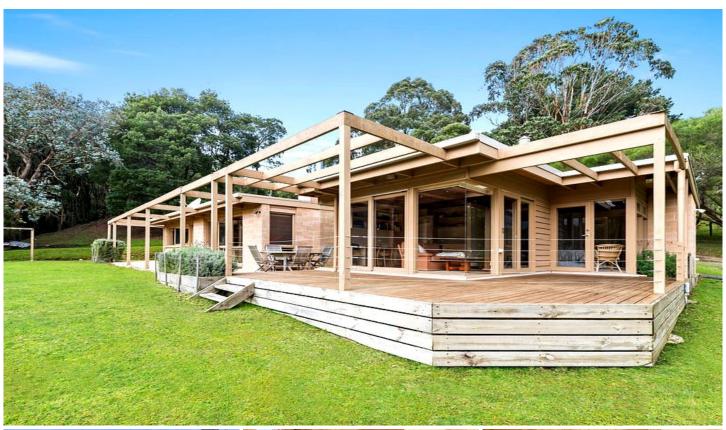

## 290 Wild Dog Road APOLLO BAY VIC

Secluded in the rolling hills just outside of the township of Apollo Bay sits this beautiful, impeccably presented home, set in a tranquil location and sheltered from the elements on 4.6 hectares (11 acres). This pristine property has expansive and breathtaking views of the Otways, and is home to an abundance of native birds and wildlife. It offers the best of both worlds, being both a casually elegant rural retreat and a light and airy beach house, only a few minutes to the quiet, unspoiled beaches and township of Apollo Bay.

The propertys name, Mereki, is the indigenous word for peacemaker and this home embodies peace and tranquillity. With a northerly aspect, the sun-drenched main living areas with large floor to ceiling north facing windows,