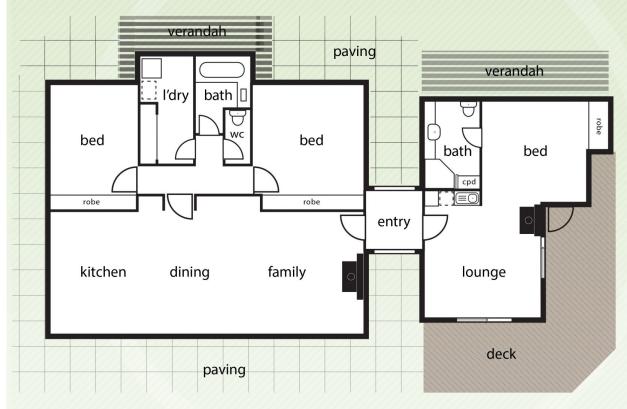

## 3 🕮 2 🟪 4 🖨

**Type**: Acreage/Semi-Rural

**Price** : \$ 944,000 **Land Size** : 4.6 ha

**View**: https://www.greatoceanproperties.com.au/3

228867

Gary Van Someren 0418550049