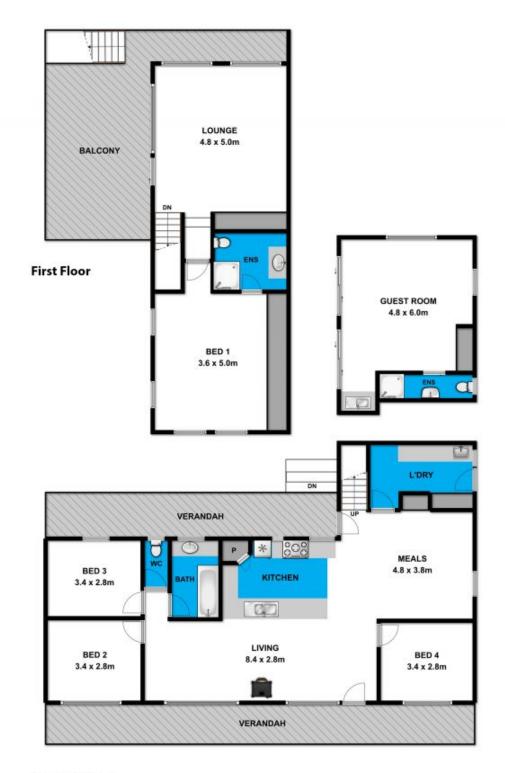

## 16 Painkalac Court AIREYS INLET VIC

Offers required by 11 November 2016

The superb position of this property, set in the tightly held oceanside precinct, is matched by the size and presentation of this immaculate 5BR residence. With the beautiful Inlet Beach and river a short, flat stroll in one direction and nearby shops and cafes in the other, you can just park the car and forget about it. The 3 level residence has been incredibly well maintained and the style of the dwelling matches its beach setting perfectly. Features include dual living areas, a main bathroom plus two ensuites servicing the five bedrooms, a well appointed kitchen with recently upgraded appliances, three deck areas, wood heater and air-conditioning. With one of the bedrooms being self contained and externally accessed, it

**Ground Floor** 

Whilst bwrm.com.au has made every attempt to ensure the accuracy of the floor plan contained here, measurements are approximate and no responsibility is taken for any error, omission, or mis-statement. This plan is for illustrative purposes only.